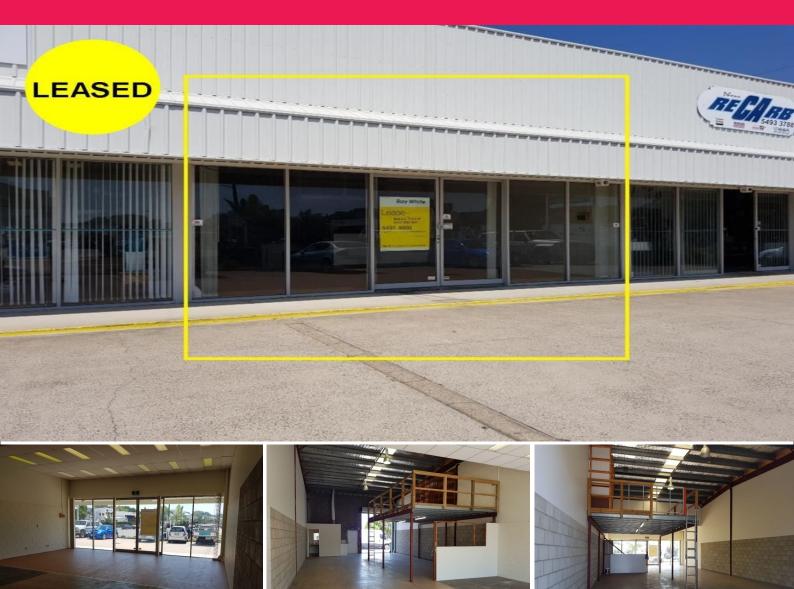

## 5/4 Waterview Street, Warana QLD 4575

## **Attractive Showroom / Warehouse in Prominent Location**

- Quality showroom with excellent exposure and great height

- Located next door to national tenants Goodyear and Reece Plumbing Supplies

- Roller door access to the building - rear lane

- Car parking both front and back of premises

- Easy access for customers only 70m to busy thorough fair of Nicklin Way, Warana

- Floor area: 189 m2 approx (including mezzanine)

For Lease: \$24,000 pa plus Outgoings and GST

Contact marketing agent Brenton Thomas 0407 693 467 brenton.thomas@raywhite Retail FOR LEASE

189sqm

Brenton Thomas 0407693467 brenton.thomas@raywhite.com