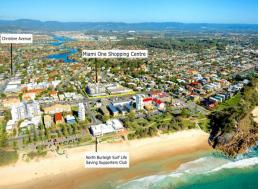

#### Office or Retail

- \* Available November
- \* Fitted office space can be converted into retail
- \* 57m2\* fronting Gold Coast Highway
- \* Underground tenant and customer parking

A rare opportunity to secure office space in this retail central with Gold Coast Highway frontage. Now's the time to act quick before its gone. Available in November, with the entrance to the new residential component right on your door step this space has a great appeal for office or retail.