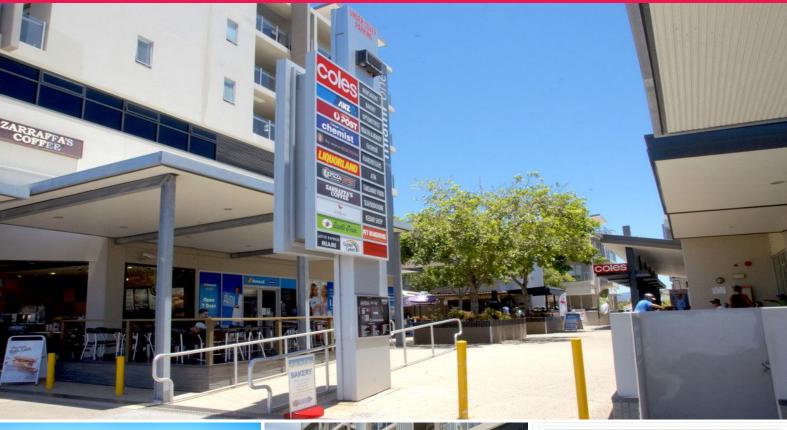

#### Office or Retail

- \* Available November
- \* Fitted office space can be converted into retail
- \* 57m2\* fronting Gold Coast Highway
- \* Underground tenant and customer parking

A rare opportunity to secure office space in this retail central with Gold Coast Highway frontage. Now's the time to act quick before its gone. Available in November, with the entrance to the new residential component right on your door step this space has a great appeal for office or retail.