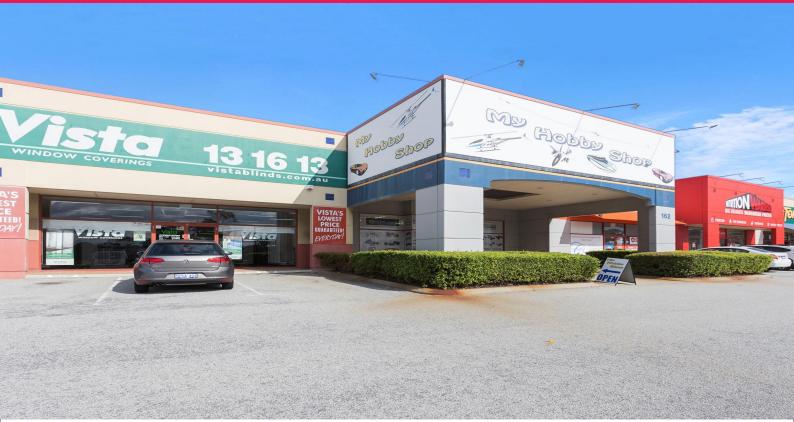

## Unit 5 / 162 Winton Road, Joondalup WA 6027

## JOONDALUP BUSINESS PARK - MOST PROMINENT SHOWROOM?

## Property Features:

- > 269 sqm
- > Prime position
- > High end of Winton Road
- > Overlooking Joondalup Drive & Lakeside Shopping Centre
- > Rear roller door access
- > Available 1 November, 2017
- > Incredible portico signage opportunities
- > Visible for miles!