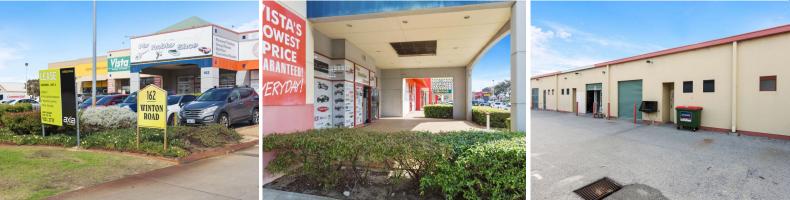

## Unit 5 / 162 Winton Road, Joondalup WA 6027

## Property Features:

- > 269 sqm
- > Prime position
- > High end of Winton Road
- > Overlooking Joondalup Drive & Lakeside Shopping Centre
- > Rear roller door access
- > Available 1 November, 2017
- > Incredible portico signage opportunities
- > Visible for miles!