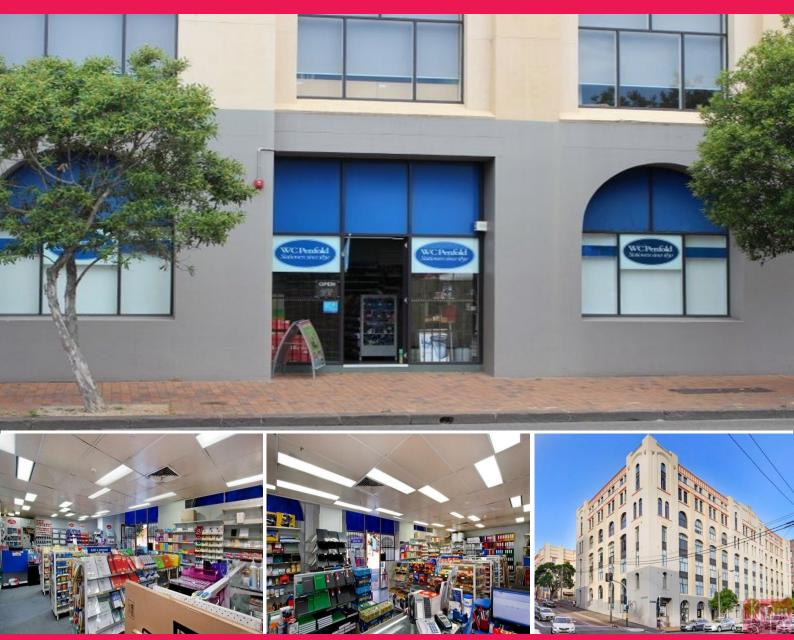

## Shopx/330 Wattle Street, Ultimo NSW 2007

## PRIME RETAIL STREET FRONT

Located in the heart of Ultimo district minutes walk from Central Station, Broadway Shopping Centre, Darling Harbour, Fishmarkets and the CBD. This sought after contemporary retail suite offers:

- 82sqm of strategically partitioned Street frontage retail space
- On site security and building manager
- Loading dock access and 1 secure car space
- walking distance to major bus, tram and train stations
- Immediate occupation available
- Own Kitchen with communal toilet facilities
- Ducted A/C