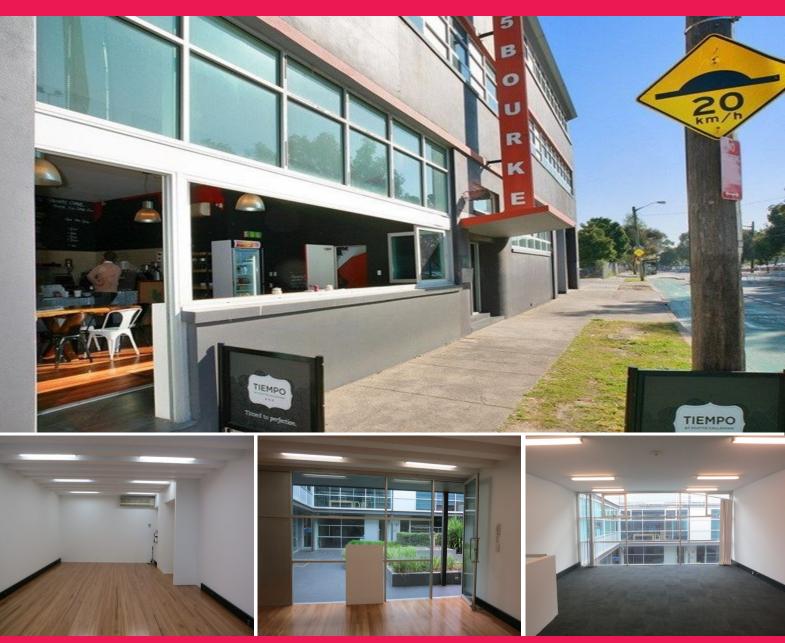

## Well Located Modern Split Level Hi-Tech Business Suite

Available now for lease is this wonderful 150sqm modern split level Hi-Tech business suite, in small boutique commercial building. Features include:

- ? Carpeted and timber flooring
- ? Air-conditioning
- ? Amenities on both levels
- ? Positioned around a central garden courtyard
- ? Within minutes walking distance of Mascot Station
- ? Over looking onto a serene garden courtyard
- ? Secure car spaces

? Within close proximity to Sydney Airport, Port Botany, the Eastern Distributor & CBD

Call Raymond Wong now o

Offices FOR LEASE

150sqm