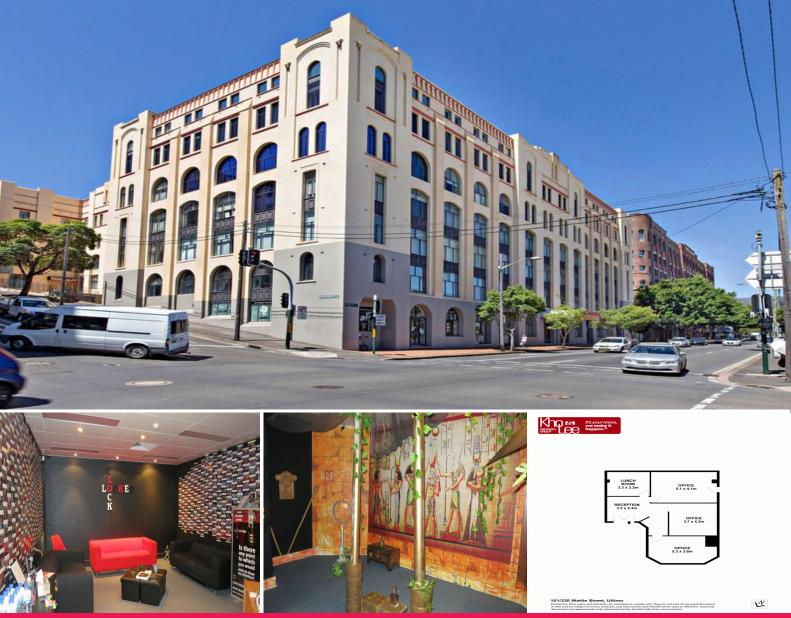

## 101/330 Wattle Street, Ultimo NSW 2007

## PRICE REDUCTION !!! FANTASTIC CITY FRINGE OFFICE, WITH **EXCELLENT RETURNS!**

Spacious 82sqm office suite situated in the ever growing Ultimo district minutes walk from central station, Broadway, Darling Harbour and Sydney CBD.

Currently leased at \$23,795 Incl. GST PA (lease end 31st August 2018 with annual rent increase at 4%). At over 6% return this is an excellent investment opportunity.

- 3 spacious office spaces, reception area & boardroom
- Strategically located adjacent to level 5 lift with dual access
- Choice of Halogen downlights or diffuser fluorescent panels
- Network cabling, A/C & alarm system
- Located in an IT, med

Offices FOR SALE

82sqm

Kho & Lee Property

Groupdlee.com.au