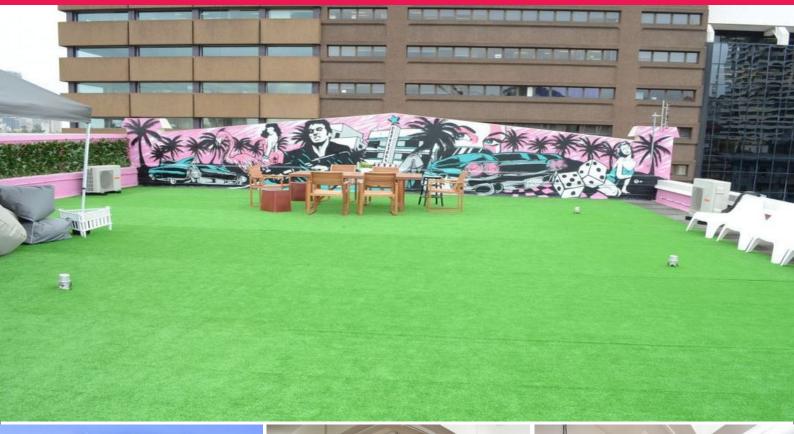

## LEASED BY RAYMOND WONG! MORE WANTED

Located in a prime Darlinghurst location, just a few minutes walk from Kings Cross station and bus services. Offering high exposure to foot and vehicle traffic this 181sqm space is ideal for a business looking for a vibrant and central location.

Features:

- 181 sqm with timber floor boards
- Stair access to rooftop that offers City Skyline views
- Natural light from the front and rear of the building
- Built in Ducted Air Conditioning
- Close to Restaurants
- Secure entry via William St
- Large space for Kitchen
- 24/7 access to buildi