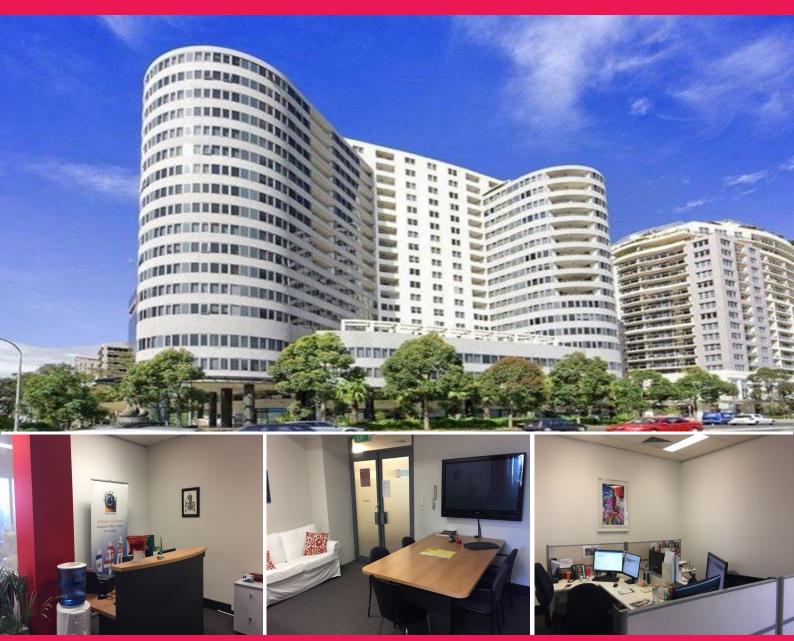

## 2009 4/suite 244/813 Pacific Highway, Chatswood NSW

## SOLD in 1 week, more buyers waiting!

GREAT INVESTMENT WITH SECURE LONG TERM TENANTS

Outstanding commercial office suite located in the heart of Chatswood CBD. This is ideal for those looking for a commercial property with a great yield.

- \* Open plan 80sqm office suite with 2 partition offices on Level 4 with natural light
- \* Secure 15sqm lockup garage, with 6sqm storage cage on title
- \* Currently leased, returning \$36,500 incl gst p.a
- \* Ducted air conditioning and kitchenette