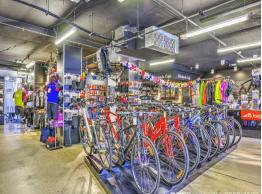

## **Quality Retail Investment - PARRAMATTA CBD**

- 211m2 net lettable area approx. plus exclusive large balcony area
- Well established & secure retail investment
- Fringe CBD Core location
- Highly sought after retail precinct
- Wide street frontage / excellent street appeal
- Modern retail premises / air conditioned / outstanding presentation
- Bike shop tenant with over 20 years industry experience and local knowledge
- Long lease term: 3 years x 3 years x 3 years
- Tenant pays 100% of outgoings
- 1 tandem security car space plus 10m2 storage cage