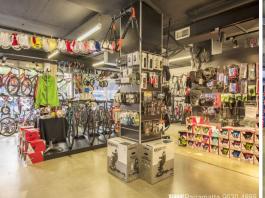

## **Quality Retail Investment - PARRAMATTA CBD**

- 211m2 net lettable area approx. plus exclusive large balcony area
- Well established & secure retail investment
- Fringe CBD Core location
- Highly sought after retail precinct
- Wide street frontage / excellent street appeal
- Modern retail premises / air conditioned / outstanding presentation
- Bike shop tenant with over 20 years industry experience and local knowledge
- Long lease term: 3 years x 3 years x 3 years
- Tenant pays 100% of outgoings
- 1 tandem security car space plus 10m2 storage cage