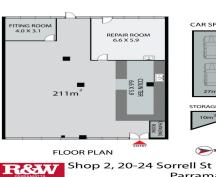

## **Quality Retail Investment - PARRAMATTA CBD**

- 211m2 net lettable area approx. plus exclusive large balcony area
- Well established & secure retail investment
- Fringe CBD Core location
- Highly sought after retail precinct
- Wide street frontage / excellent street appeal
- Modern retail premises / air conditioned / outstanding presentation
- Bike shop tenant with over 20 years industry experience and local knowledge
- Long lease term: 3 years x 3 years x 3 years
- Tenant pays 100% of outgoings
- 1 tandem security car space plus 10m2 storage cage