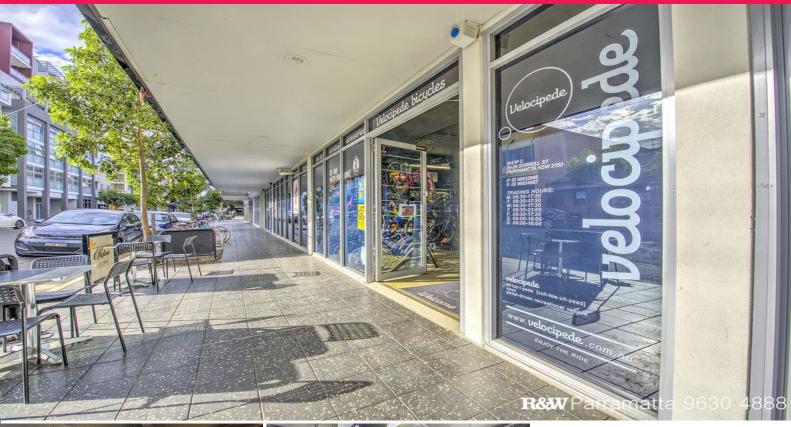

## **Quality Retail Investment - PARRAMATTA CBD**

- 211m2 net lettable area approx. plus exclusive large balcony area
- Well established & secure retail investment
- Fringe CBD Core location
- Highly sought after retail precinct
- Wide street frontage / excellent street appeal
- Modern retail premises / air conditioned / outstanding presentation
- Bike shop tenant with over 20 years industry experience and local knowledge
- Long lease term: 3 years x 3 years x 3 years
- Tenant pays 100% of outgoings
- 1 tandem security car space plus 10m2 storage cage

Retail

FOR SALE

248sqm

Richardson&Wrench Parramatta