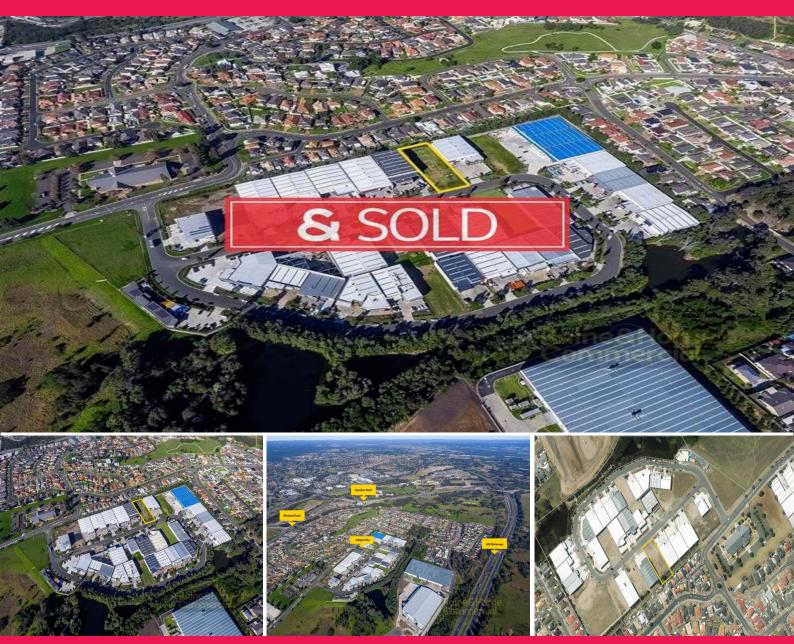

## Raine&Horne. Commercial

17 Mount Erin Road, Campbelltown NSW 2560

## **Prime Parcel of Industrial Land for Sale**

Located within the Lakeside Industrial Estate on Mount Erin Road with access provided from Johnson Road. Direct access is provided to both the M5 & M7 Motorways via Campbelltown or Narellan Roads.

? Site area - 2,980m?

? 33 metre frontage

? IN2 Industrial Zoning

? Fully serviced with kerb & gutter frontage

? Relatively level & easy to build on

This is an extremely rare opportunity to acquire Industrial land in South Western Sydney.