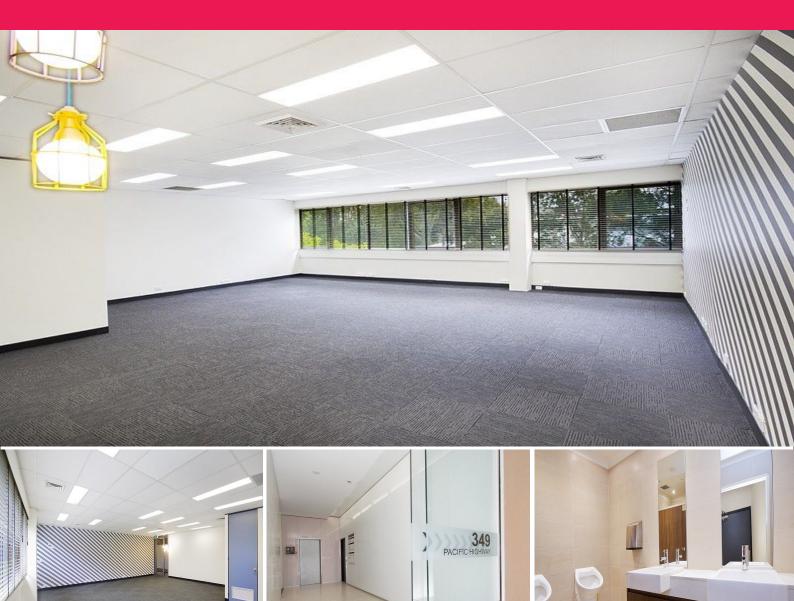

## **Sensational Space!**

Surry Hills Space Comes to North Sydney!

Suite 202 is top floor, open plan, quality refurbished office space. Excellent natural light and large windows overlooking the tree lined front of the building. Fabulous presentation including new paint and ceiling, new blinds and lighting and new good quality carpet tiles in place. Server room with data cabling included.

This is funky modern space in an upgraded boutique building perfect for creative tenants or anyone wanting something a bit different!

349 Pacific Highway is a modern boutique 3 story office building with one lift & basement parking.

Offices
FOR LEASE
Cool Funky Space!
69sqm