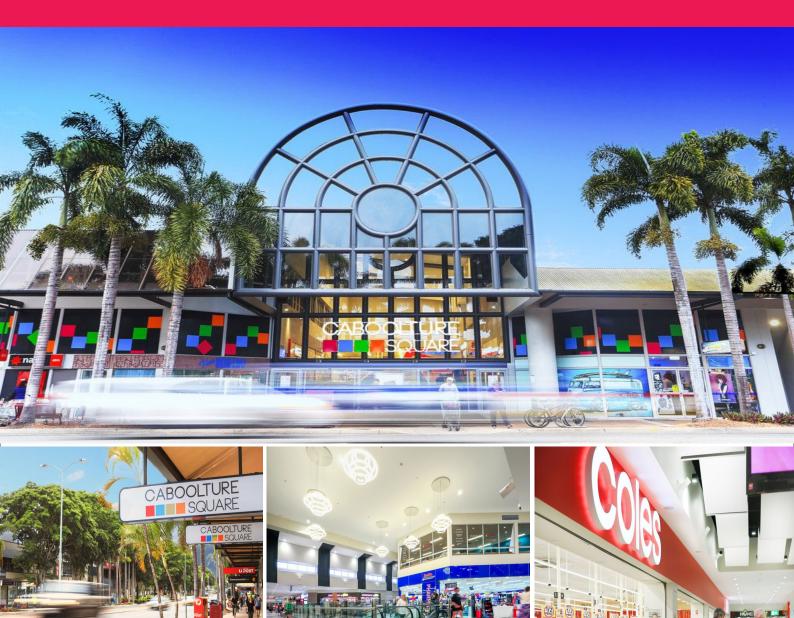

## Inline Retail/Office Space for Lease

- 243m2 office/retail space
- High foot traffic
- Good signage provisions
- Air conditioning throughout
- Short walk to Caboolture train station and bus services
- Located within the Caboolture CBD across from Caboolture Hub
- 765 under ground car parks
- Centre recently under gone \$18 million refurbishment
- Anchored by Coles and Kmart

Centre under new management - great incentives offered to all business types.

Retail

FOR LEASE

243sqm