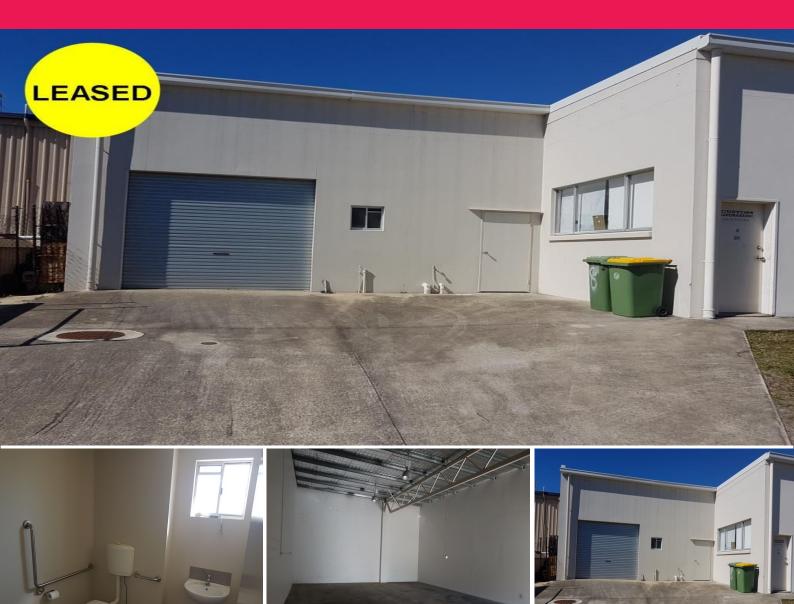

## **Affordable Industrial Unit in Moffat Beach**

A compact industrial unit with direct roller door access from the street. Ideally located in the Moffat Beach Business Park and will suit storage or a small business operation.

- Floor area: 113 m2 approx

- Upgraded toilet facilities
- Close proximity to Caloundra CBD
- Easy access and off street parking
- Suit start up business or personal storage

For Lease: \$13,560 pa plus GST (outgoings included)