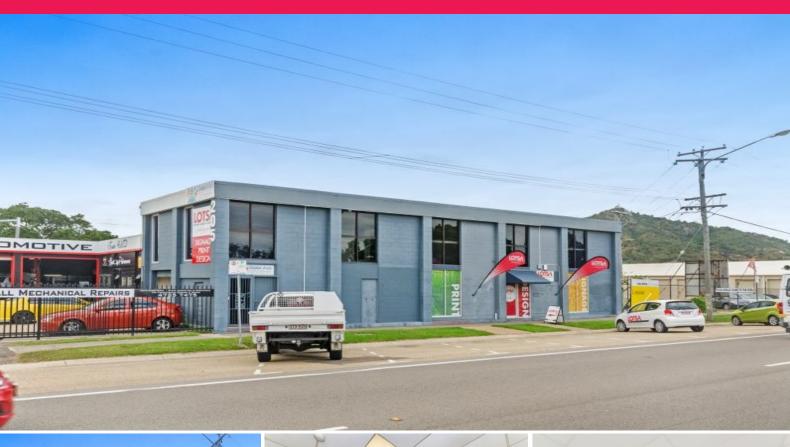

## 205 Ingham Road, West End QLD 4810

## Ingham Road offices - fit out and ready to occupy

This suite of offices is well located on a main arterial road and offers an excellent existing fit out including:

- Large training/meeting room;
- 3 partitioned offices;
- Reception and open plan work area;
- Fully air conditioned;
- Attractive outlook over the Lakes;
- Natural light throughout;
- Great signage opportunities.

Rental: \$1,663 per month + GST (including outgoings).

Contact Ray White Comme

Offices

FOR LEASE

133sqm

Ray White. Commercial

Townsville

**Troy Townsend** 