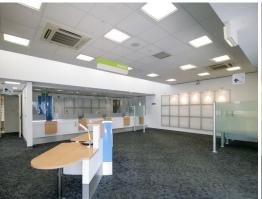

- \* Tenancy area of approx. 223 sqm
- \* Flexible fitout currently consisting of offices and large reception
- \* Prominent pylon signage
- \* 10 on site car parks
- \* Abundance of natural

Showrooms/bulky Goods FOR LEASE Refer to Agent 223sqm