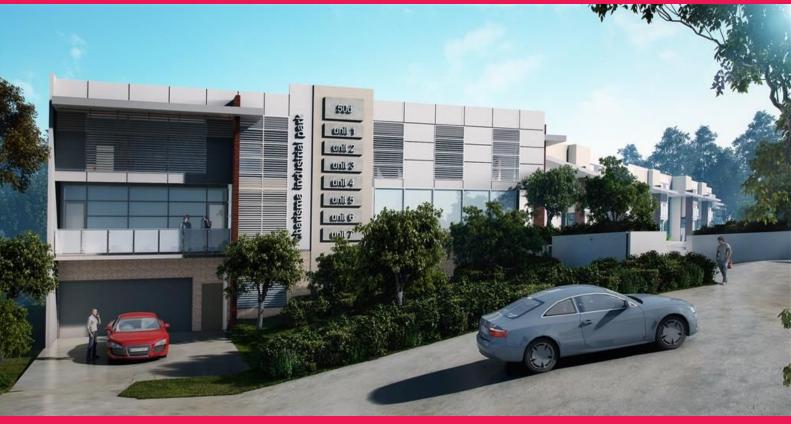

## , Mortdale NSW 2223

## INDUSTRIAL WAREHOUSE DEVELOPMENT 233M? TO 1,076M? ? REGISTER YOUR INTEREST!

Brand new industrial development within Mortdale/Peakhurst precinct. Construction due to commence in 2018. We invite you to register your leasing or buying interest with us!

Features:

- \* Estate of 7 units
- \* Areas from 233m? to 1,076m?
- \* Brand new high quality constructions & design
- \* Basement Car Park with direct access to individual units.
- \* High clearance warehouses
- \* Well fitted appointed offices