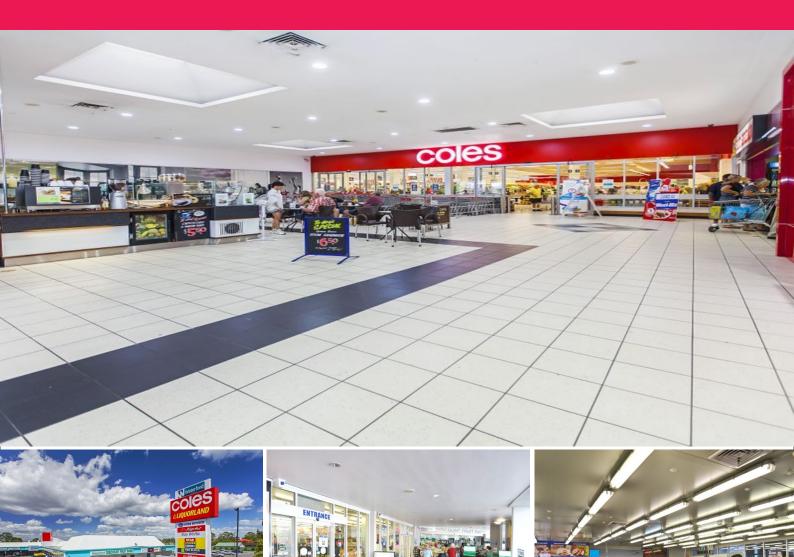

# Prime Spaces Available In Waterford Plaza Shopping Centre With Fantastic Incenti

- \* Anchored by national tenant Coles
- \* Surrounded by many other big national tenants
- $\ensuremath{^{\star}}$  Extremely busy centre with thousands of customers passing every day
- \* Unbeatable signage exposure running along the very busy Kingston Road
- \* Up to 6 months rent free incentive and/or fit out contribution

#### Unit 3A

- \* 120m2\* total floor space
- \* Will suit any retaile