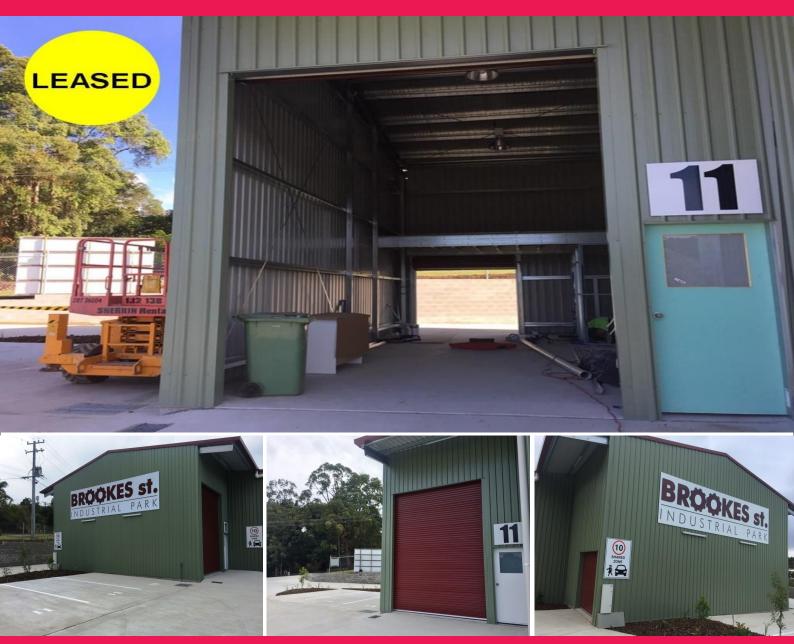

## **Affordable Warehouse with Drive-Through Access**

Located in Brookes Street less than 2 minutes from downtown Nambour. The brand new purpose built warehouse complex is specifically constructed to meet the needs of small to medium-sized local business and finished to a high standard with drive through access.

- Total area: 82 sqm approx

- Floor area: 53 sqm approx
- Mezzanine area: 15 sqm approx
- No outgoings
- 1 x Exclusive car park
- Drive through access
- 2 x roller door access and front door access
- 3 Phase power
- Toilet & Shower faci

Industrial FOR LEASE

82sqm