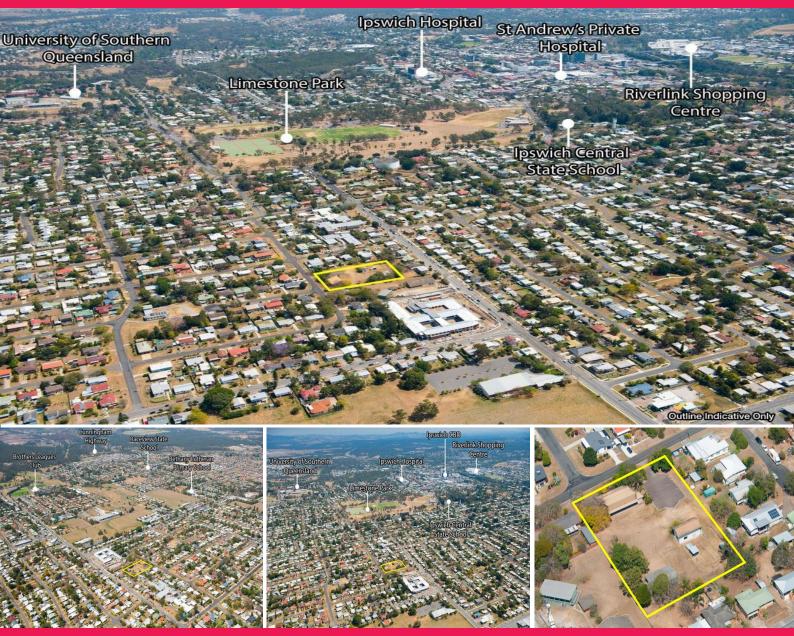

26-28 Lloyd George Street, Eastern Heights QLD 4305

## Former Church - 5,472m2\* Development Site

- Regular shaped site with access to infrastructure?
- Zoned SU4 Special Uses
- Potential options include?place of worship, childcare, aged care, retirement and residential (^STCA)
- Located in close proximity to a vast array of local facilities and amenities including shopping, schools, parks, transport, health and recreation