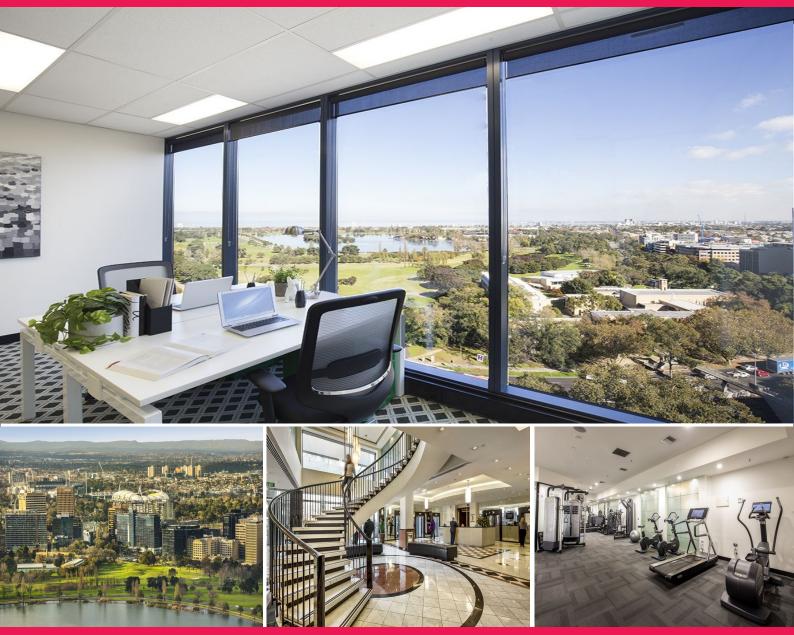

## SPECTACULAR VIEWS OVER ALBERT PARK ? WHAT MORE COULD YOU WANT!

Rare opportunity for a front facing office at St Kilda Rd Towers is now up for grabs.

Suite 1002 is a stunning large office with reception and two executive offices, suitable for 4-6 people. Enveloped in sunlight from the floor to ceiling windows, your clients will be left in awe from the deluxe view.

All tenants at St Kilda Rd Towers have access to a complete lifestyle package which features:

- Large gourmet food court

- Secure undercover car

Offices FOR LEASE

39.4sqm

Office Sales & Leasing

Pty Ltd