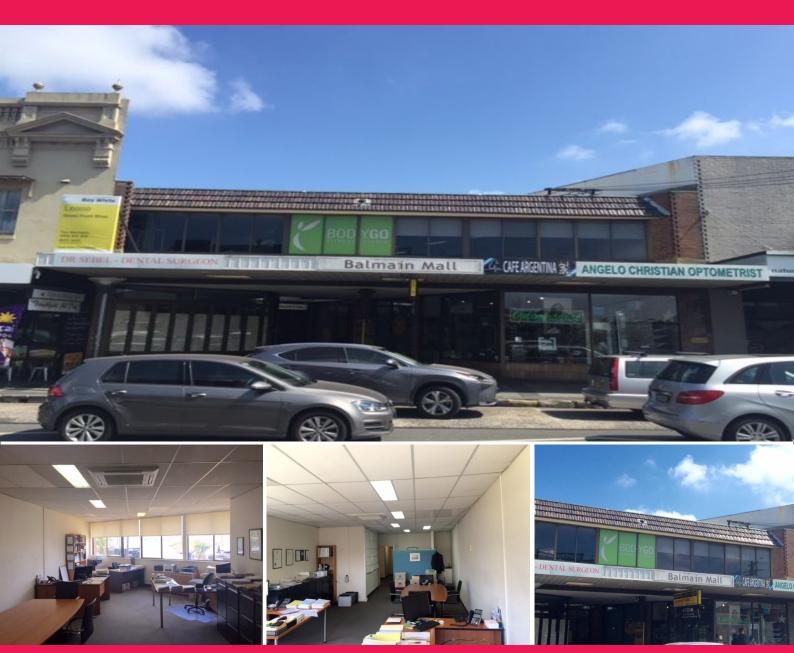

## **Professional Office Suite on Darling Street**

Located in the heart of Balmain is this first floor commercial office suite for lease.

Features include:

- Approximately 61.2sqm
- Bright, open plan layout
- Currently a solicitor's office but would suit an array of professional businesses
- Small kitchenette
- Air conditioned

The property is surrounded by specialty stores, restaurants/cafes and is in close proximity to banks and the Post Office.  $\begin{tabular}{ll} \hline \end{tabular}$ 

Offices

FOR LEASE

61.2sqm

Ray White.

**Tim Morrison** 