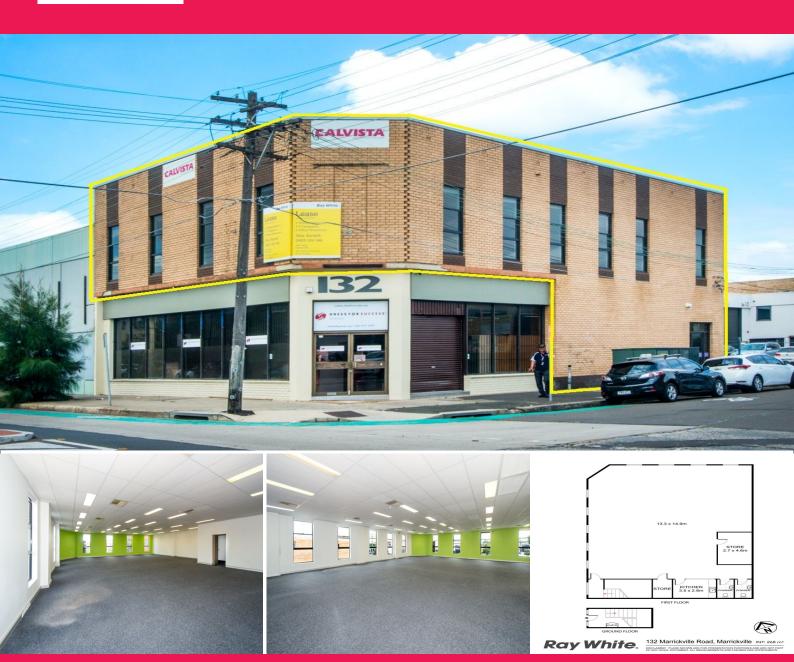

## **Main Road Corner Position Office/Showroom**

Situated in the thriving Marrickville precinct, surrounded by various commercial business operators, elite cafes and restaurants, this property is suitable for a variety of uses including office and showroom. Minutes away from both Marrickville & Sydneham Train Stations, Marrickville Metro Shopping Centre and local schools.

- First floor, open plan premises
- 255 sqm (approx.)
- Large glass frontage providing great natural light
- Kitchen & Male/Female amenities
- Main road exposure on corner position
- 2 carspaces & storage room

Offices FOR LEASE

255sqm