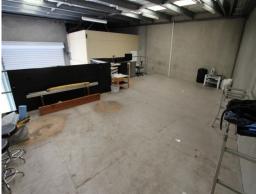

## **LEASED BY RYAN MCMAHON - 161m? WAREHOUSE UNIT**

Located on Bath Road is prime positioned complex providing a gated and well maintained industrial complex. Unit 5 provides approx 161m? warehouse unit including office and 40m? mezzanine. Conveniently located opposite Bunnings Warehouse and surrounded by automotive brands.

Features include:

- \* Mezzanine storage
- \* Data cabled throughout
- \* Opposite Bunnings Warehouse
- \* Moderate to high clearance
- \* Two allocated car spaces \* Bathroom and kitchen
- \* Boutique sized comple