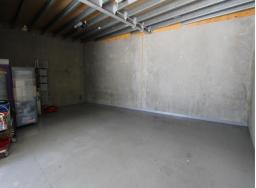

## **LEASED BY RYAN MCMAHON - 161m? WAREHOUSE UNIT**

Located on Bath Road is prime positioned complex providing a gated and well maintained industrial complex. Unit 5 provides approx 161m? warehouse unit including office and 40m? mezzanine. Conveniently located opposite Bunnings Warehouse and surrounded by automotive brands.

Features include:

- \* Mezzanine storage
- \* Data cabled throughout
- \* Opposite Bunnings Warehouse
- \* Moderate to high clearance
- \* Two allocated car spaces \* Bathroom and kitchen
- \* Boutique sized comple