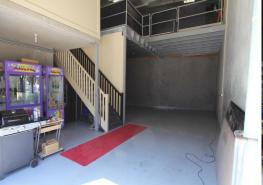

## **LEASED BY RYAN MCMAHON - 161m? WAREHOUSE UNIT**

Located on Bath Road is prime positioned complex providing a gated and well maintained industrial complex. Unit 5 provides approx 161m? warehouse unit including office and 40m? mezzanine. Conveniently located opposite Bunnings Warehouse and surrounded by automotive brands.

Features include:

- \* Mezzanine storage
- \* Data cabled throughout
- \* Opposite Bunnings Warehouse
- \* Moderate to high clearance
- \* Two allocated car spaces \* Bathroom and kitchen
- \* Boutique sized comple