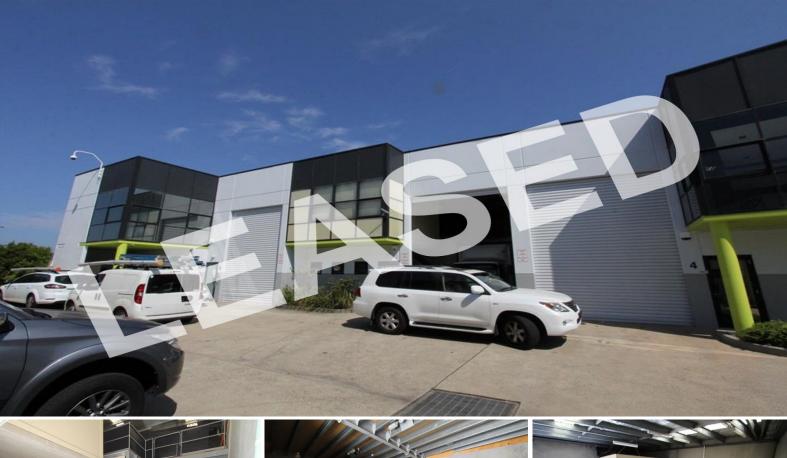

Unit 5/138 Bath Road, Kirrawee NSW 2232

## **LEASED BY RYAN MCMAHON - 161m? WAREHOUSE UNIT**

Located on Bath Road is prime positioned complex providing a gated and well maintained industrial complex. Unit 5 provides approx 161m? warehouse unit including office and 40m? mezzanine. Conveniently located opposite Bunnings Warehouse and surrounded by automotive brands.

Offices

FOR LEASE

161sqm

Ryan McMahon

ryanm@commercial.net.au