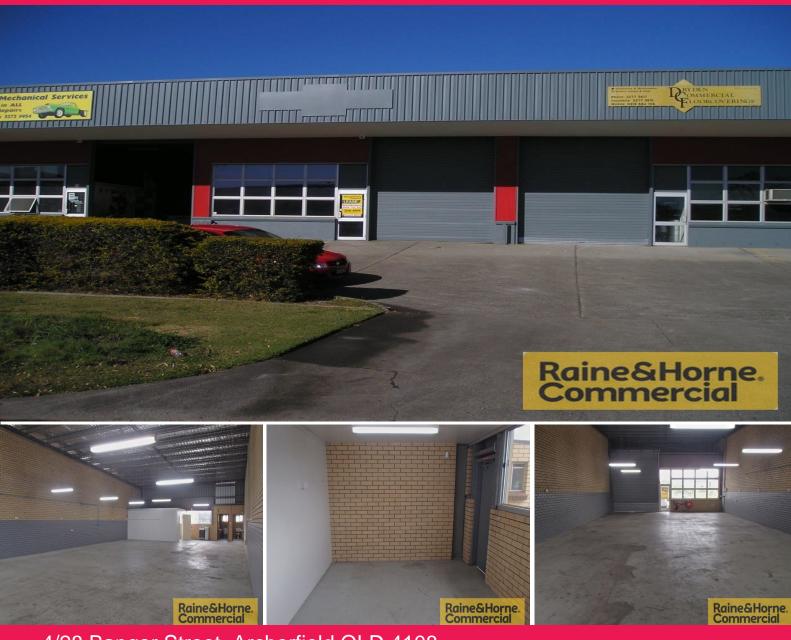

4/28 Bangor Street, Archerfield QLD 4108

## **Functional Unit - Front of the Complex**

- \* Solid 210sqm masonry brick unit in functional complex
- \* Front of the complex with good street exposure
- \* Excellent location just off Beatty & Granard Roads
- \* 200sqm of warehouse with good internal height
- \* Access via a large container height roller door
- \* Small 10sqm office space
- \* Separate male & female amenities
- \* Small rear yard area for outdoor storage

Contact Exclusive Agents - Raine & Horne Commercial for further information or to organise an inspection.

Outgoings: Paid by Tenant

Industrial

FOR LEASE

210sqm

Raine&Horne. Commercial

Michael Cars

0423 188 698