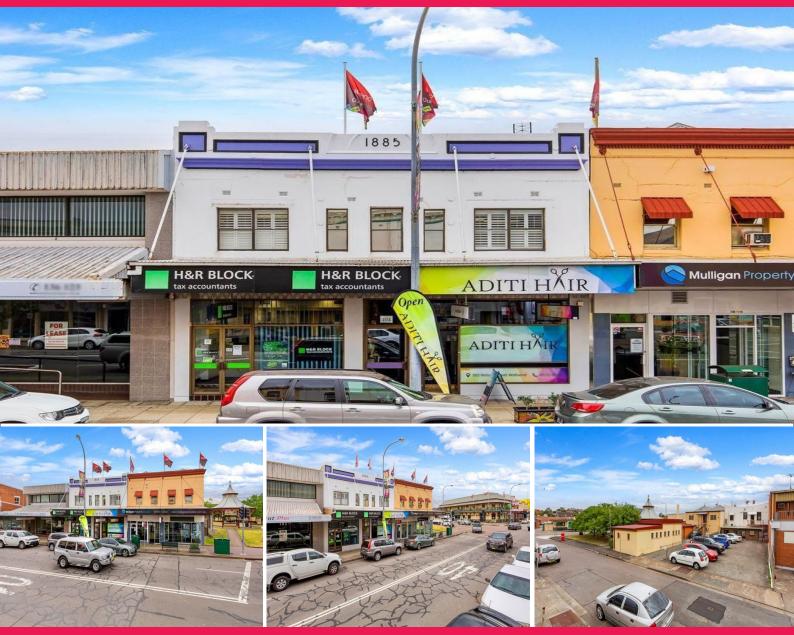

## 1/102-106 Nelson St, Wallsend NSW 2287

## BLUECHIP LOCATION. SECURE TENANTS. IDEAL FOR AN SMSF / YIELD FOCUSED INVESTORS

Phone enquiries - please quote property ID 18742

\* Bluechip Nelson Street Location
\* 3 tenants with 3 X 3 year leases in place (signed just 6 months ago).

Tennants have been in the premises more that 10 years.

- \* Secure tenants with reputable office and retail businesses
- \* Building Area: 405 m2, floor area 233 m2

\* Approximate market gross rental yield is approx. \$80,000 p.a

Wallsend is a large com

Offices FOR SALE

405sqm