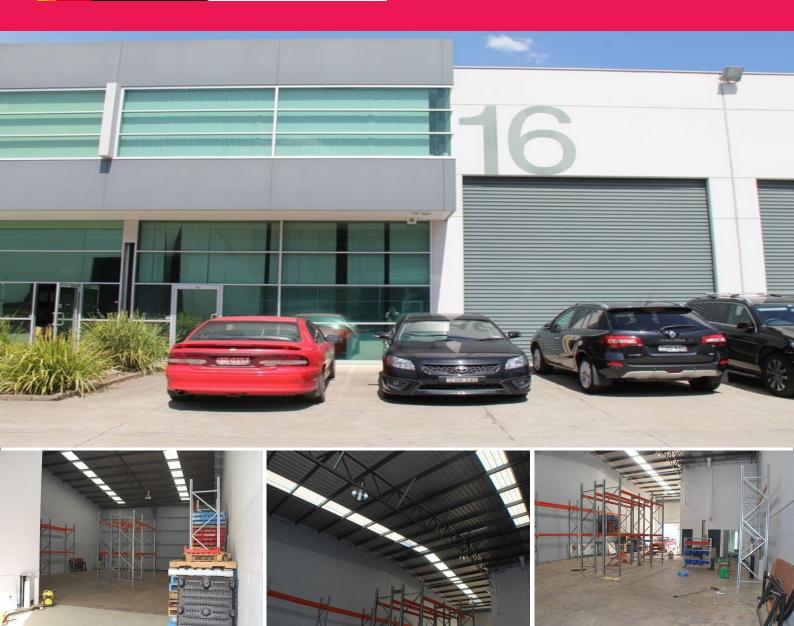

## **Ingleburn Industrial Unit**

Located in the Ingleburn Industrial Estate, just off Lancaster Street with easy access to the M5 Motorway on/off ramps.

Modern strata unit in well known Ingleburn development. Corporate style office fitout on ground floor and mezzanine level. Access to clearspan factory/warehouse is via a container height roller door. Other features include large driveway for easy truck movement, 3 phase power, kitchenette, M/F amenities, secure estate plus more.

This is a perfect opportunity for any owner occupier or investor to secure a quality industrial unit in a highly sought after location.

Industrial FOR SALE

337sqm

**Aaron Ward** 

0404 082 445 award@ljhc.com.au **Darren Zammit** 