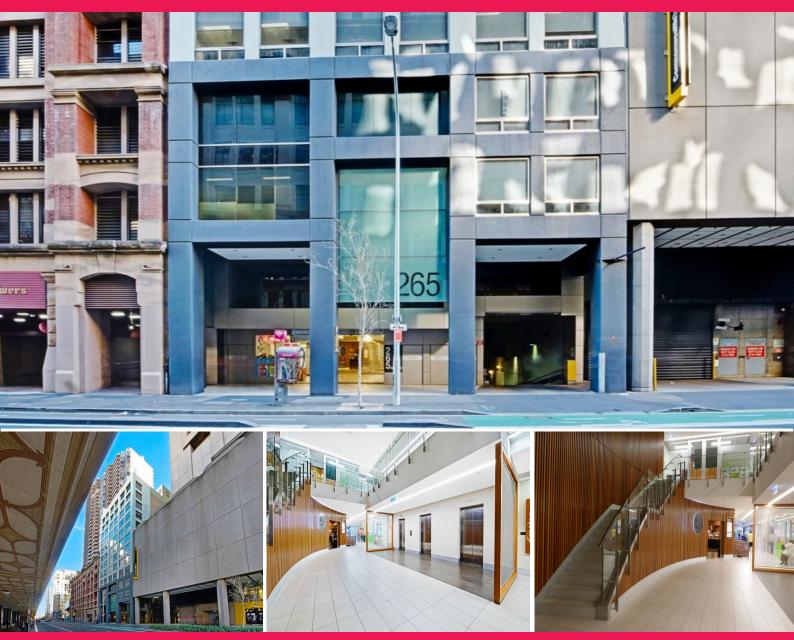

## Mezzanine/265 Castlereagh Street, Sydney NSW 2000

## 117SQM, CLOSE TO LAW COURTS AND WORLD SQUARE

The property is located directly opposite the Downing Centre Law Courts, close to World Square and Chinatown.

265 Castlereagh Street was substantially refurbished in 2010, with new electrical, air conditioning, ceilings and lighting. The upper 12 floors are serviced by 3 lifts. At this time, the majority of the upper floors were subdivided into four suites per floor.

Currently used as a cosmetic medical/skin clinic

Offices FOR LEASE

117sqm

Nicholas Drake 0418 115 776 drake@drakeproperty.com Samuel Gong 0408 422 771 gong@drakeproperty.com