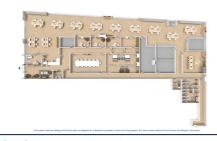

Ideal for a large business or government organisation.

Features include Modern reception area

- Multiple meeting rooms
- Conference room
- Full amenities
- Allocated custo mer

Healthcare FOR LEASE

787sqm