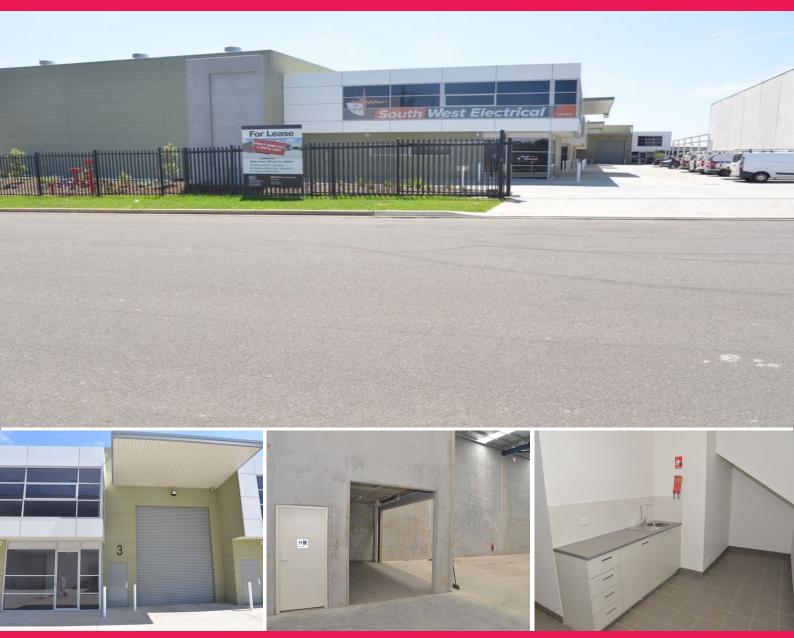

## **Modern Industrial Units Under Construction**

We are excited to offer these Brand New Units for lease to the market.

Unit 1 and 4 already leased off the plan.

Each unit will feature;

- Quality fixtures and finishings throughout
- Modern & practical in design
- Ground floor foyer/reception with amenities and kitchenette
- Mezzanine office with kitchenette, amenities and ducted air-conditioning
- Good internal clearance of approx 7-8m
- Container height roller doors and front awnings
- Ample onsite parking
- Central location with acess to M5/M7 Motorways via Camden Valley W

Industrial FOR LEASE \$56,750N/pa Ex GST

454sqm