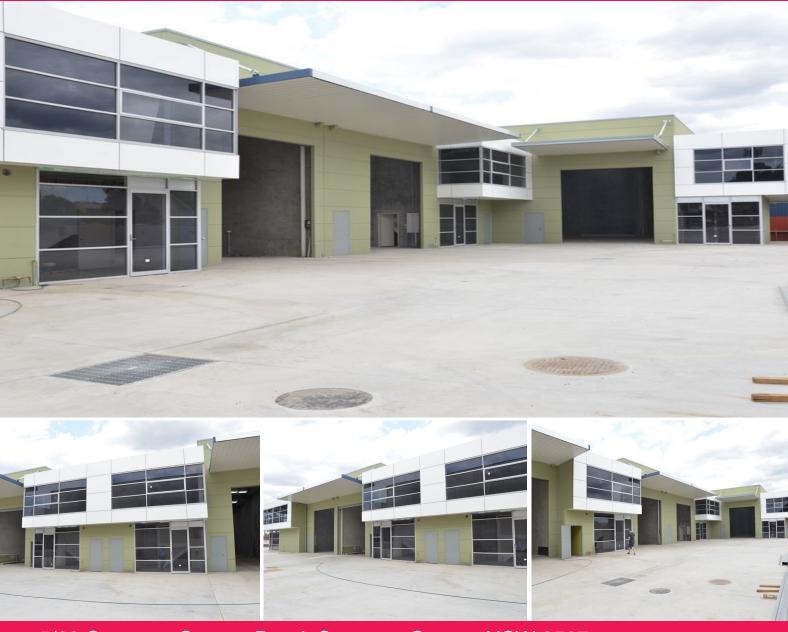

## **Modern Industrial Units Under Construction**

We are excited to offer these Brand New Units for lease to the market.

Unit 1 and 4 has already been leased off the plan.

Each unit will feature;

- Quality fixtures and finishings throughout
- Modern & practical in design
- Ground floor foyer/reception with amenities and kitchenette
- Mezzanine office with kitchenette, amenities and ducted air-conditioning
- Good internal clearance of approx 7-8m
- Container height roller doors and front awnings
- Ample onsite parking
- Central location with

Industrial FOR LEASE

502.8sqm