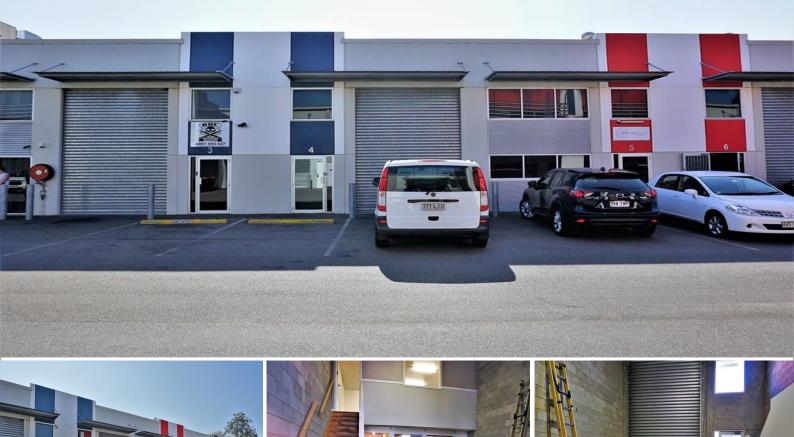

## 4 / 1029 Manly Rd, Tingalpa QLD 4173

## 99m2\* Affordable Tingalpa Warehouse with Office

Located in Tingalpa's Manly Marine World this office / warehouse units offers clean secure workshop accommodation at an affordable level and provides easy access to the Gateway Motorway.

- 71sqm\* warehouse floor area includes an enclosed a/c meeting room, kitchenette and bathroom, access via a single container height roller door, high bay lighting, insulated roof, sealed warehouse floor

-  $28 \text{sqm}^{\star}$  a/c mezzanine level office area with windows overlooking warehouse

- One exclusive car space provided however ample parking is available on site

- Fish & Chip Cafe on site, very handy to the Gateway Motorway
- Available immediately call for an inspection today!