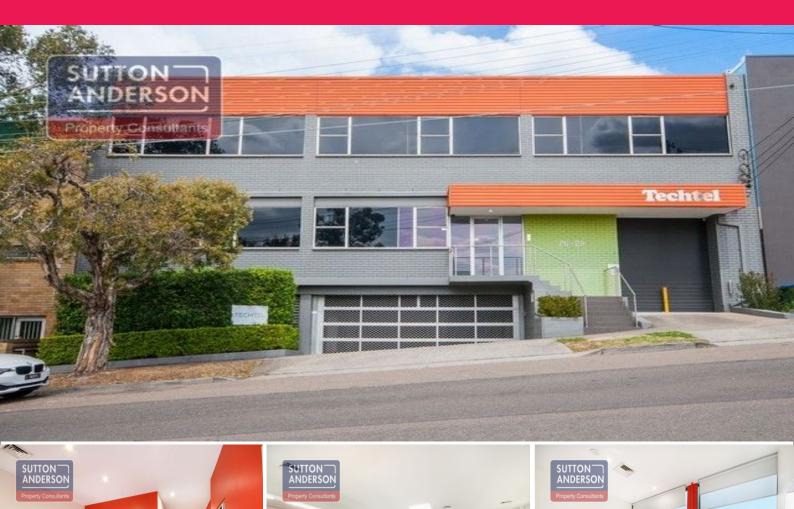

## **Artarmon - Fantastic Freestanding Building**

This is a rare opportunity to purchase this excellent freestanding building, with two levels of office / production / warehouse, and an entire floorplate of secure car parking (18 car spaces).

There is a high end fitout in place in the top floor office and the production / warehouse area is fully air-conditioned and also presents very well.

A brand new 3x3 year lease in now in place making this property a fantastic investment

Areas:

Office: 470m2

Production / Warehouse: 470m2 Parking: 470m2 / 16 car Offices FOR SALE

940sqm