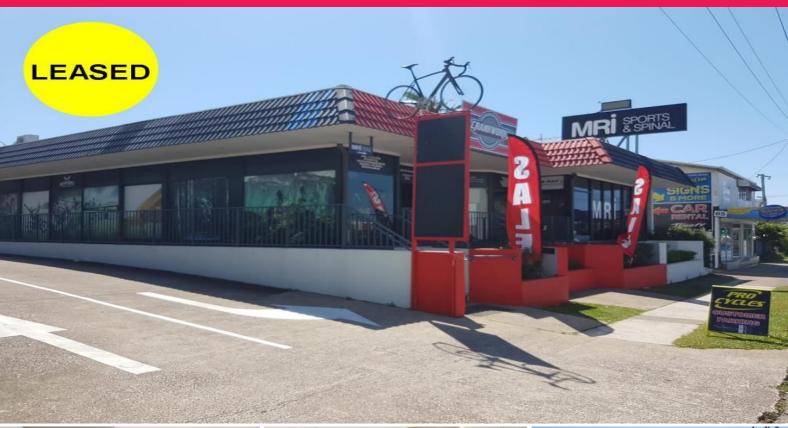

## **High Profile Retail Showroom in Caloundra**

Most recently leased to Pro Cycles Caloundra this soon to be available tenancy is ideally suited as a retail showroom, allied health or professional office use.

Prominently located with high volumes of passing traffic opposite Woolworths Shopping Centre and in close proximity to the CBD, beaches and Stockland Shopping Centre.

- Floor area: 203m2 approx
- Ducted air conditioning
- Rear car parking for customers
- High volume of passing traffic
- Adjoins Caloundra X Ray and imaging

Retail FOR LEASE

203sqm