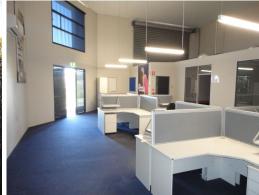

• Concrete panel construction built 2009 in prime location

• Downstairs Layout:- Reception, work stations, 3 separate offices, meeting room with kitchenette and toilet/shower with disabled access

 $\mbox{\-\it abull};$  Upstairs:- Large office / conference room with kitchenette and separate toilet with basin