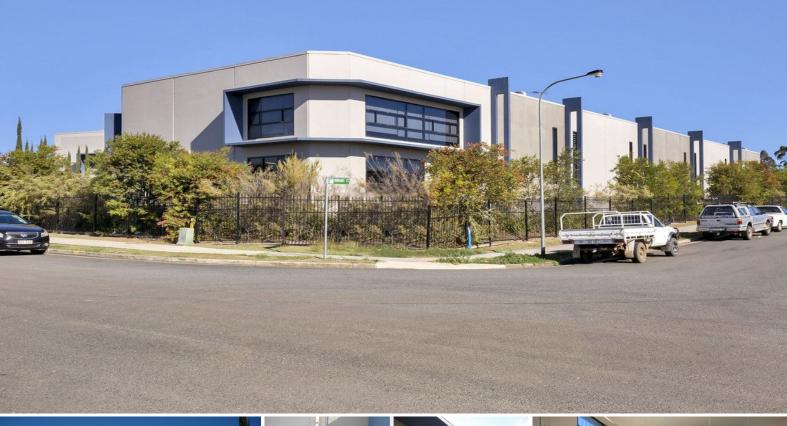

## Unit 5/7 Sonia Court, Raceview QLD 4305

## Lease By Morrie Marsden

256m2\* Unit Converted For Office Use

• Corner Front position of complex - 4 allocated off street parking spaces

• Air conditioned unit set up for offices by previous tenant

• Original plan - Warehouse - 129.1m2\*, showroom- 66.9m2\*, upstairs areas - 60m2\*

• Concrete panel construction built 2009 in prime location

• Downstairs Layout:- Reception, work stations, 3 separate offices, meeting room with kitchenette and toilet/shower with disabled access

 $\mbox{\-\it abull};$  Upstairs:- Large office / conference room with kitchenette and separate toilet with basin

• 3 phase power available, electric roller door, heavy vehicle access • 5 mins to Ipswich CBD, Easy access to the Cunningham highway

Industrial

FOR LEASE

256sqm