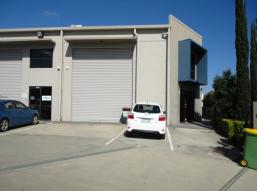

## Lease By Morrie Marsden

256m2\* Unit Converted For Office Use

• Corner Front position of complex - 4 allocated off street parking spaces

• Air conditioned unit set up for offices by previous tenant

• Original plan - Warehouse - 129.1m2\*, showroom- 66.9m2\*, upstairs areas - 60m2\*

• 3 phase power available, electric roller door, heavy vehicle access • 5 mins to Ipswich CBD, Easy access to the Cunningham highway

Industrial

FOR LEASE

256sqm