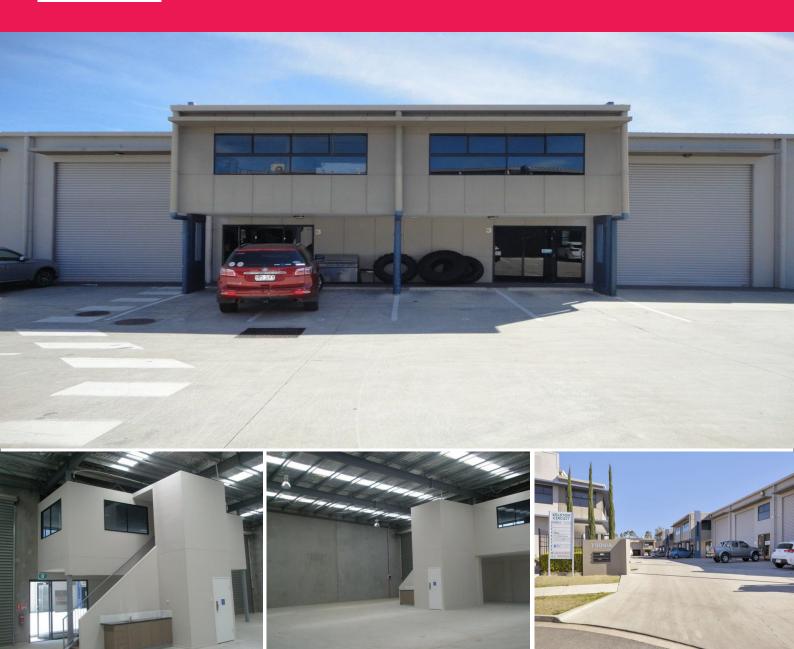

## Unit 3/7 Sonia Court, Raceview QLD 4305

## **Sold By Morrie Marsden**

Investment - Large 474m2\* Unit

• 2 units combined with 4 allocated car parks

• 5 year term lease for gymnasium until April 2019

• Warehouse -  $400\text{m2}^*$ , Showroom -  $31\text{m2}^*$ , Upstairs Areas -  $74\text{ m2}^*$ 

• Concrete panel construction built 2009 in prime location  $% \left( 1\right) =\left( 1\right) \left( 1\right) \left($ 

 $\mbox{\-\it abull};$  Downstairs:- showroom, warehouse, kitchenette, toilet/shower with

disabled access

• Upstairs:- offices, multi purpose room with kitchenette, r/c air-con,

separate toilet with basin

• 3 phase power, electric roller doors to 2 entries

• Security fencing and surveillance, allocated parking spaces

• 5 mins to Ipswich CBD, easy access to the Cunningham highway

Industrial

FOR SALE

474sqm