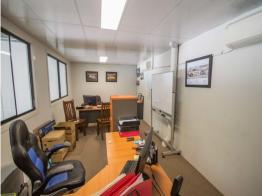

## **Tenant Relocating - Must Be Leased**

- \* 150m2\*
- \* Includes 26m2\* air conditioned and carpeted mezzanine office with kitchenette
- \* Glass entry door
- \* Security bars
- \* 3 phase power and high internal clearance
- \* Own amenities
- \* Plenty of onsite car parking
- \* Located in the growth corridor of Upper Coomera
- \* Easy access to the M1 Motorway
- \* Can be combined with adjoining unit to create 344m2\*
- \* Inspect Today