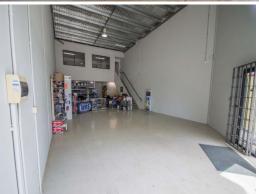

## **Tenant Relocating - Must Be Leased**

- \* 150m2\*
- \* Includes 26m2\* air conditioned and carpeted mezzanine office with kitchenette
- \* Glass entry door
- \* Security bars
- \* 3 phase power and high internal clearance
- \* Own amenities
- \* Plenty of onsite car parking
- \* Located in the growth corridor of Upper Coomera
- \* Easy access to the M1 Motorway
- \* Can be combined with adjoining unit to create 344m2\*
- \* Inspect Today