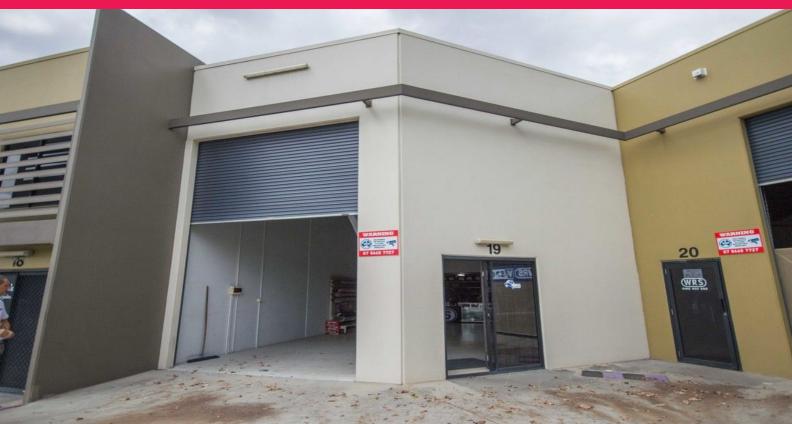

## **Tenant Relocating - Must Be Leased**

- \* 150m2\*
- \* Includes 26m2\* air conditioned and carpeted mezzanine office with kitchenette
- \* Glass entry door
- \* Security bars
- \* 3 phase power and high internal clearance
- \* Own amenities
- \* Plenty of onsite car parking
- \* Located in the growth corridor of Upper Coomera
- \* Easy access to the M1 Motorway
- \* Can be combined with adjoining unit to create 344m2\*
- \* Inspect Today

Get The Ray White \_Know

Industrial

FOR LEASE

150sqm