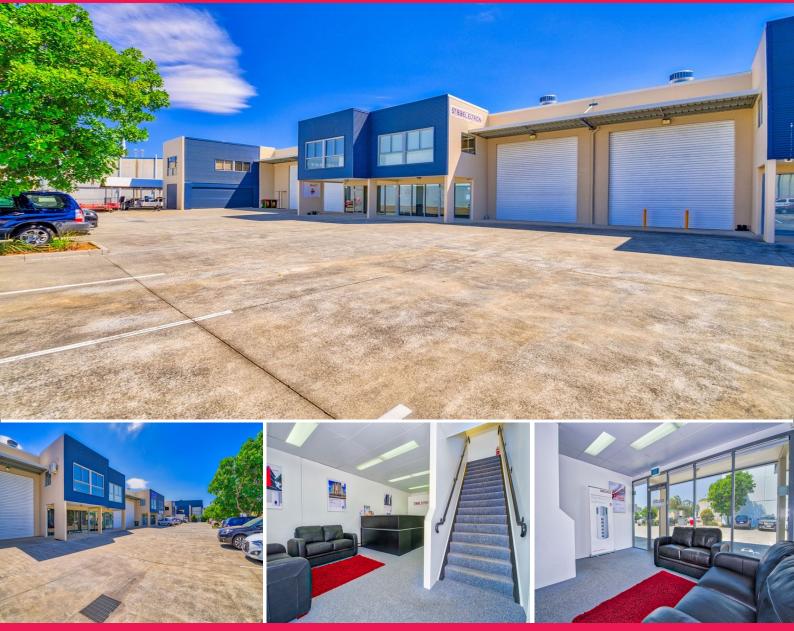

## 230sqm\* FUNCTIONAL MORNINGSIDE OFFICE + STORAGE

- Superbly appointed 230m2\* office/warehouse tenancy
- Ideal for corporate users
- Convenient Morningside location
- Close proximity to trendy Oxford Street, Bulimba
- The property incorporates a ground floor showroom, large well appointed kitchen, open plan office accommodation over two levels and a 16m2\* high bay warehouse ideal for deliveries, or small stock or file storage. The tenancy includes an alarm system and is fully data cabled.
- Located in the sought after suburb of Morningside, close to all that trendy Oxford street, Bulimba has to offer, is this superbly appointed 230m2\* office tenancy.
- Ideally suited for professional businesses
- Lease Price: Reduced