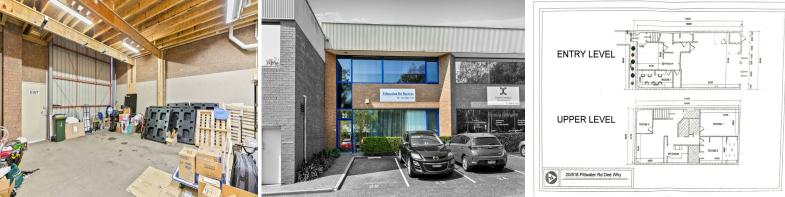

## WAREHOUSE & SHOWROOM

SEE IT TODAY, TONIGHT, TOMORROW, ANYTIME YOU LIKE? CALL US, WE NEVER SLEEP :)

| Ground Floor 150 sqm warehouse/showroom

- | High clearance 5m roller door
- | High ceilings
- | Floor to ceiling glass window showroom
- | Separate consulting rooms
- Air condition & kitchenette
- $\mid$  Multiple bathroom and shower facilities (M&F's)
- | Abundance of natural light through the property
- | Easy access to warehouse
- | Dual street access
- | 7 allocated car space