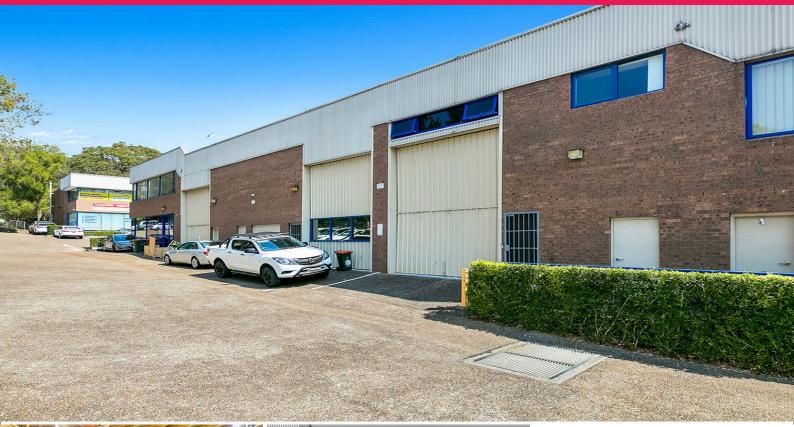

## WAREHOUSE & SHOWROOM

SEE IT TODAY, TONIGHT, TOMORROW, ANYTIME YOU LIKE? CALL US, WE NEVER SLEEP :)

| Ground Floor 150 sqm warehouse/showroom

- | High clearance 5m roller door
- | High ceilings
- | Floor to ceiling glass window showroom
- | Separate consulting rooms
- Air condition & kitchenette
- $\mid$  Multiple bathroom and shower facilities (M&F's)
- | Abundance of natural light through the property
- | Easy access to warehouse
- | Dual street access
- | 7 allocated car space