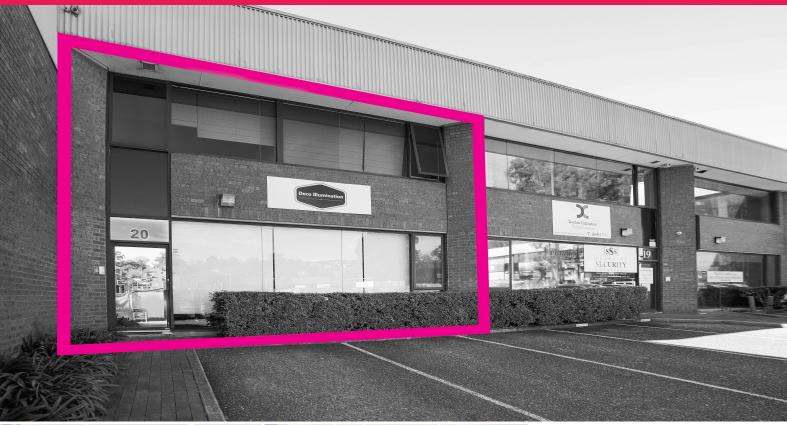

## 20/818 Pittwater Road, Brookvale NSW 2100

## WAREHOUSE + SHOWROOM

SEE IT TODAY, TONIGHT, TOMORROW, ANYTIME YOU LIKE? CALL US, WE NEVER SLEEP:)

| Ground Floor 150 sqm warehouse/showroom

| High clearance 5m roller door

| High ceilings

| Floor to ceiling glass window showroom

Industrial FOR LEASE

150sqm