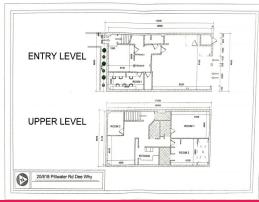

## WAREHOUSE + SHOWROOM

SEE IT TODAY, TONIGHT, TOMORROW, ANYTIME YOU LIKE? CALL US, WE NEVER SLEEP:)

| Ground Floor 150 sqm warehouse/showroom

| High clearance 5m roller door

| High ceilings

| Floor to ceiling glass window showroom

| Separate consulting rooms

| Air conditioning

| Multiple bathroom and shower facilities (M&F's)

| Kitchenette area

| Abundance of natural light through the property

| Easy access to warehouse

| 7 allocated car space

Industrial FOR LEASE

150sqm