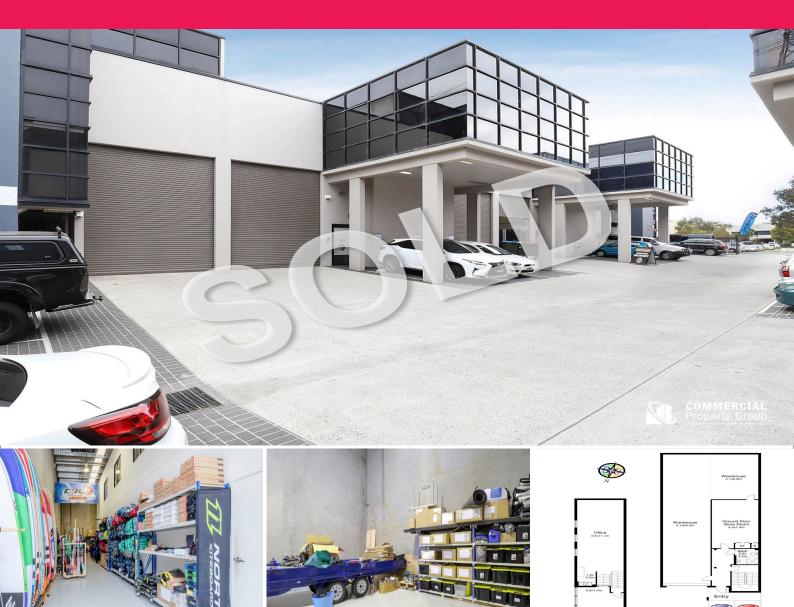

#### Investment - Warehouse Unit

Located on Northumberland Road is this well maintain and gated industrial estate. The complex was constructed in 2005 and provides high clearance, modern construction and conveniently located. The property is offered subject to existing tenancy and therefore provides an excellent investment opportunity for the eventual owner occupier or astute investor.

#### Features include:

- \*Total area of 221m? plus additional mezzanine
- \* Ground floor 168m?
- \* 53m? office area plus additional 50m?
- \* Exceptional presentation
- \* Two (2) allocated parking spaces
- \* Air-conditioned and d