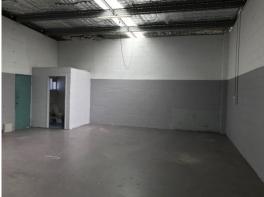

## **Budget Unit with Lots of Offstreet Parking**

115m2\* of industrial space in gated complex Small office at front High access roller door Internal bathroom & kitchenette Well presented with lots of parking