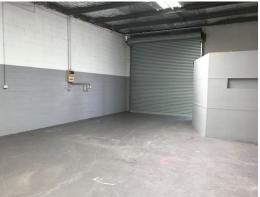

## **Budget Unit with Lots of Offstreet Parking**

115m2\* of industrial space in gated complex Small office at front High access roller door Internal bathroom & kitchenette Well presented with lots of parking