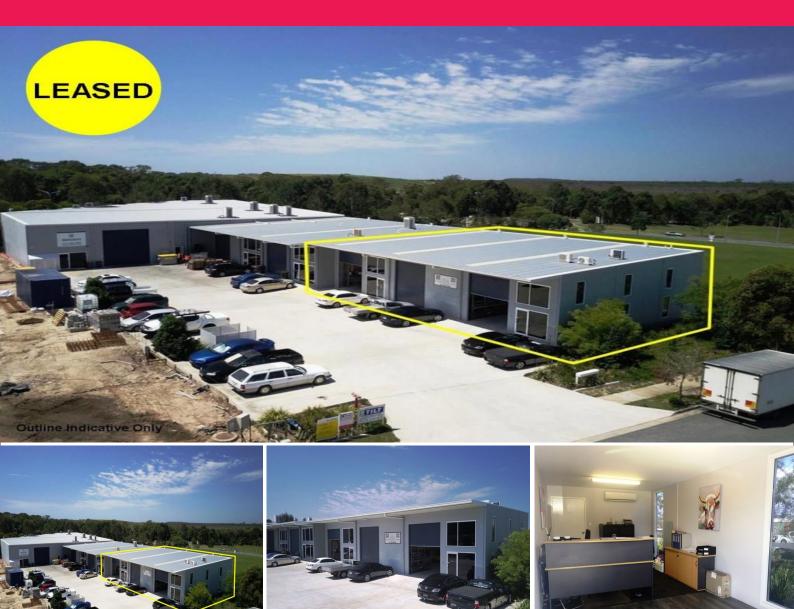

## **Industrial for Lease - 3 Roller Doors**

Perfectly located with easy access to the Bruce Highway, servicing the Sunshine Coast and the Brisbane region.

With high ceilings, ample amount of parking and in a well known industrial estate it can only improve your business.

- Floor area 400m2 approx
- Mezzanine A-grade office area 60m2 approx
- 3 x 5m high roller doors
- 4 Exclusive car parks & 16 non-exclusive car parks to the complex
- Disabled toilet and shower
- 3 Phase power
- Low outgoings
- 6 High gas bay lamps
- Front sliding door a

Industrial FOR LEASE

400sqm