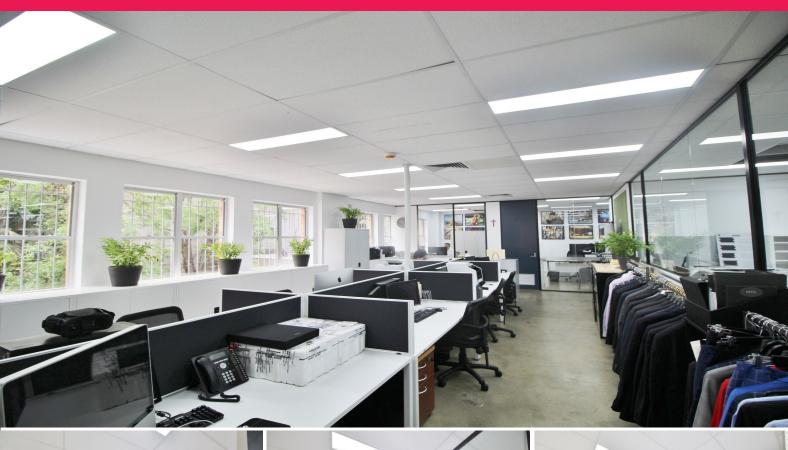

## **CONTEMPORARY CREATIVE OFFICE**

33-39 Riley St, Woolloomooloo is a substantial two level corner freehold building with two street frontages on the cusp of the CBD.

The property features a modern fit out with a boardroom, 2 head offices, open plan main floor, shared kitchen, 1 car space and multiple bathrooms and showers. Every feature is designed to maximize efficiency and create a first class environment.