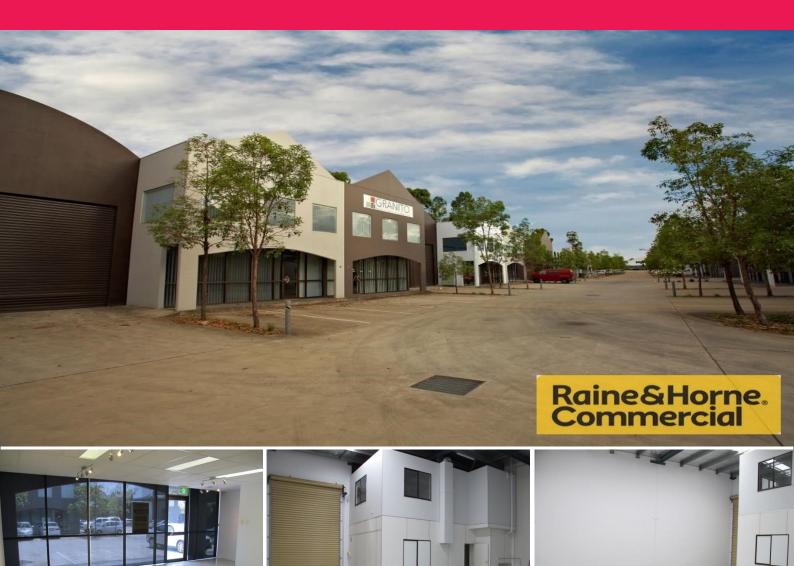

## 11/121 Kerry Road, Archerfield QLD 4108

## **Stylish and Comfortable**

- \* 226sqm modern tilt panel construction with excellent natural light
- \* Tiled, showroom, ground floor reception area
- \* First floor airconditioned offices
- \* Warehouse accessed via an electric roller door
- \* Close walking distance to banks, post office & shopping centre
- \* Snack bar on site
- \* Available now
- \* Phone your Exclusive Agents Raine & Horne now