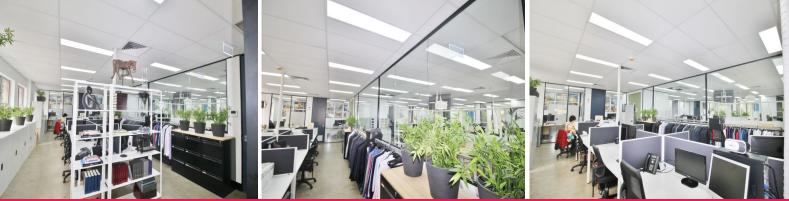

## **CONTEMPORARY CREATIVE OFFICE**

33-39 Riley St, Woolloomooloo is a substantial two level corner freehold building with two street frontages on the cusp of the CBD.

The property features a modern fit out with a boardroom, 2 head offices, open plan main floor, shared kitchen, 1 car space and multiple bathrooms and showers. Every feature is designed to maximize efficiency and create a first class environment.

It is 800m from both Kings Cross Station and Museum Station, 100m to Domain Car Park and William Street and 300m from Hyde Park and Finger Wharf restaurant Precinct.

- Net lettable area: Approx. 115sqm.

- Desirable city fringe

Offices FOR LEASE

115sqm

Dimitrios Franze 0406 558 855 dimitrios@oxfordagency.com.au