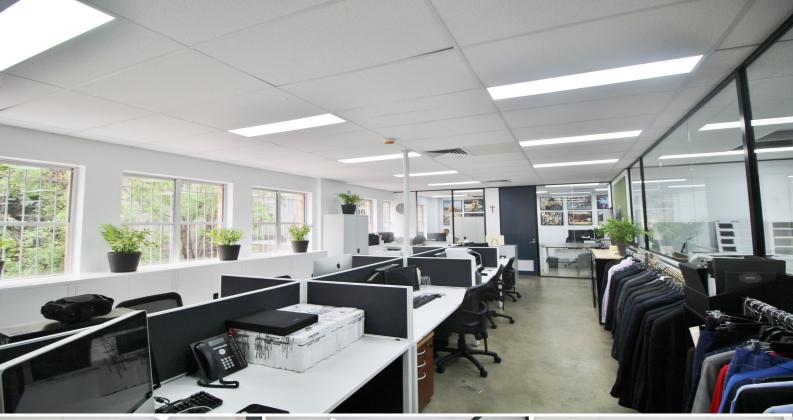

## **CONTEMPORARY CREATIVE OFFICE**

33-39 Riley St, Woolloomooloo is a substantial two level corner freehold building with two street frontages on the cusp of the CBD.

The property features a modern fit out with a boardroom, 2 head offices, open plan main floor, shared kitchen, 1 car space and multiple bathrooms and showers. Every feature is designed to maximize efficiency and create a first class environment.

It is 800m from both Kings Cross Station and Museum Station, 100m to Domain Car Park and William Street and 300m from Hyde Park and Finger Wharf restaurant Precinct.

- Net lettable area: Approx. 115sqm.

- Desirable city fringe

Offices FOR LEASE

115sqm

Dimitrios Franze 0406 558 855 dimitrios@oxfordagency.com.au