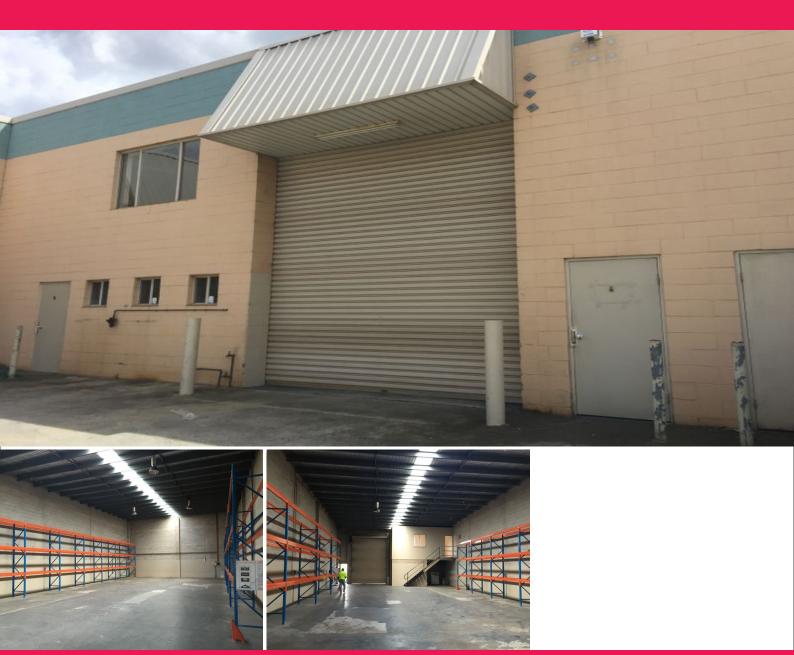

## **Clean and Tidy Warehouse**

The subject property is located on Frost Road in the outer South West Sydney suburb of Campbelltown. Good access to M5 Motorway/Hume Highway only 45 kilometers to Port Botany and 50 kilometers to Sydney CBD. Walking distance to Campbelltown railway station and Blaxland Road.

The property is of besser block construction, features container height roller door, six (6) metre clearance, pallet racking, mezzanine office, male and female amenities, shower and kitchenette.

The property also boasts excellent natural light, onsite parking plus secure perimeter fencing.