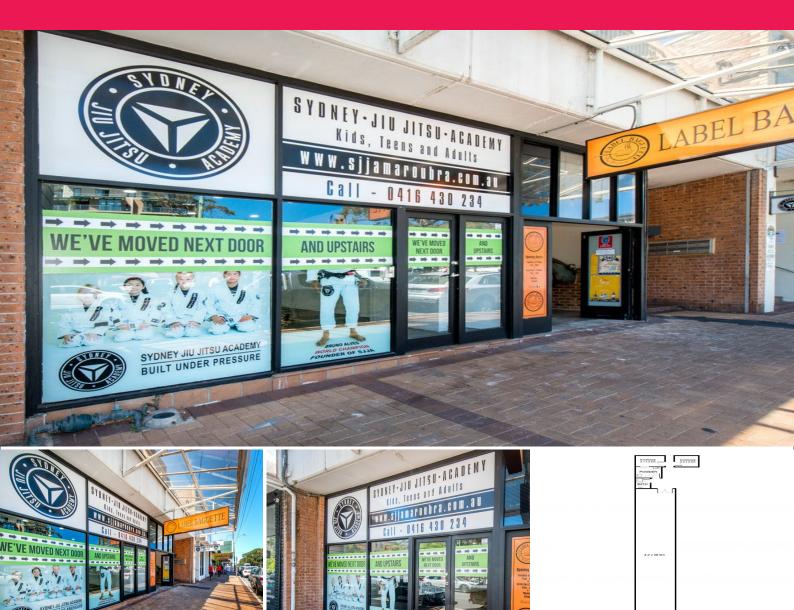

## 1/928 Anzac Parade, Maroubra NSW 2035

## Large Street Frontage on Main Road

Situated on the fringe of busy Maroubra Junction. Minutes away from Pacific Square shopping and city transport, and close too the City CBD, Westfield Eastgardens and the Sydney Airport. This property is suitable to a variety of Commercial tenants looking for a office/retail premises.

- 135 sqm (approx.) including storage
- Large street frontage window display
- Shared bathroom Amenities
- On street parking available

Retail FOR LEASE

135sqm