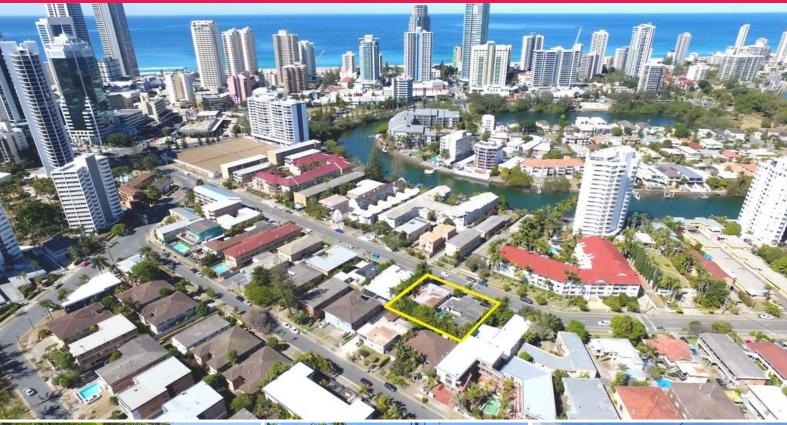

## 10YR + 5YR + 5YR LEASE ?SURFERS PARADISE INVESTMENT ? FANTASTIC FUTURE DEVELOPME

- \* Net Income \$288,000\*p.a. (3% increase)
- \* Leased until December 2028 with 2 x 5yr options
- \* Demolition clause in place for future development
- \* Tenant pays all outgoings
- \* Land area 1,016\*m2 with 36\*m2 of street frontage
- \* Operated as one of the Gold Coast's most successful backpacker resorts for over 20 years
- \* Walk to Surfers Paradise Beach
- $^{\star}$  Walking distance to cafes, restaurants, shops, G-Link & Surfers Paradise CBD
- \* Owners determined to sell