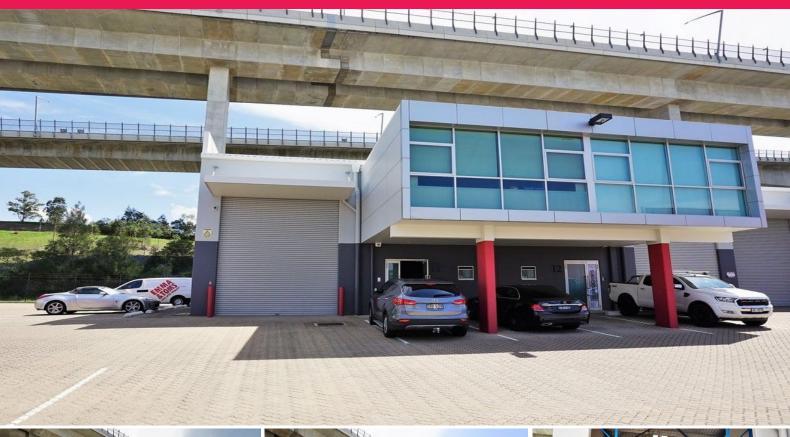

# Ray White.

11/93 Rivergate Place, Murarrie QLD 4172

### For Lease: 215sqm\* OFFICE/ WAREHOUSE + YARD

- 215sqm\* modern, tilt-panel office/ warehouse
- 64sqm\* a/c office partitioned into three areas
- 151sqm\* warehouse, sealed floor, 3 phase power, rear access door
- $25 \text{sqm}^*$  additional storage mezzanine (not included in advertised floor space)
- 79sqm\* fenced & gated yard accessed via the car park or warehouse
- Electric container height roller door
- 3 exclusive use car spaces with the ability to park 7, plus the yard!
- Includes electric forklift, pallet racking, CCTV, security system, & office furniture
- Great location, very handy to the Gateway Motorway
- Lease Price: \$38,000 p/a + Outgoings + GST (\*approx)