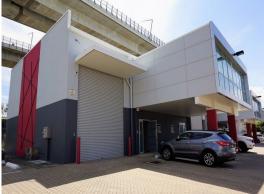

# Ray White.

11/93 Rivergate Place, Murarrie QLD 4172

### For Lease: 215sqm\* OFFICE/ WAREHOUSE + YARD

- 215sqm\* modern, tilt-panel office/ warehouse
- 64sqm\* a/c office partitioned into three areas
- 151sqm\* warehouse, sealed floor, 3 phase power, rear access door
- $25 \text{sqm}^*$  additional storage mezzanine (not included in advertised floor space)
- 79sqm\* fenced & gated yard accessed via the car park or warehouse
- Electric container height roller door
- 3 exclusive use car spaces with the ability to park 7, plus the yard!
- Includes electric forklift, pallet racking, CCTV, security system, & office furniture
- Great location, very handy to the Gateway Motorway
- Lease Price: \$38,000 p/a + Outgoings + GST (\*approx)