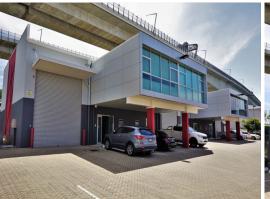

# Ray White.

11/93 Rivergate Place, Murarrie QLD 4172

### For Lease: 215sqm\* OFFICE/ WAREHOUSE + YARD

- 215sqm\* modern, tilt-panel office/ warehouse
- 64sqm\* a/c office partitioned into three areas
- 151sqm\* warehouse, sealed floor, 3 phase power, rear access door
- $25 \text{sqm}^*$  additional storage mezzanine (not included in advertised floor space)
- 79sqm\* fenced & gated yard accessed via the car park or warehouse
- Electric container height roller door
- 3 exclusive use car spaces with the ability to park 7, plus the yard!
- Includes electric forklift, pallet racking, CCTV, security system, & office furniture
- Great location, very handy to the Gateway Motorway
- Lease Price: \$38,000 p/a + Outgoings + GST (\*approx)