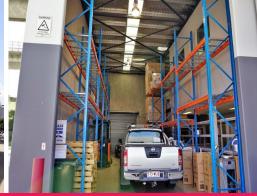

### For Lease: 215sqm\* OFFICE/ WAREHOUSE + YARD

- 215sqm\* modern, tilt-panel office/ warehouse
- 64sqm\* a/c office partitioned into three areas
- 151sqm\* warehouse, sealed floor, 3 phase power, rear access door
- $25 \text{sqm}^*$  additional storage mezzanine (not included in advertised floor space)
- 79sqm\* fenced & gated yard accessed via the car park or warehouse
- Electric container height roller door
- 3 exclusive use car spaces with the ability to park 7, plus the yard!
- Includes electric forklift, pallet racking, CCTV, security system, & office furniture
- Great location, very handy to the Gateway Motorway
- Lease Price: \$38,000 p/a + Outgoings + GST (\*approx)