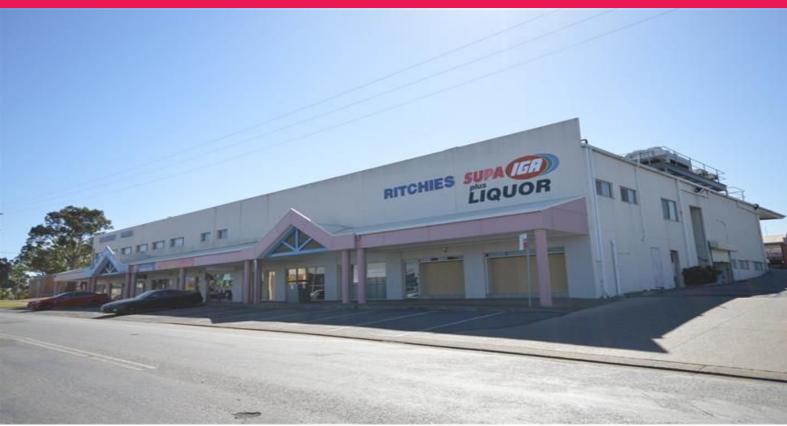

## Raine&Horne, Commercial

(suites 18-19)/178 Lang Street, Kurri Kurri NSW 2327

## OFFICE or RETAIL FOR LEASE KURRI

Building Area: 245m2(approx)

This tenancy is located facing onto Barton Street and offers huge potential for office or retail users in Kurri Kurri. It also benefits from the huge off street carpark behind Kingsway Plaza.