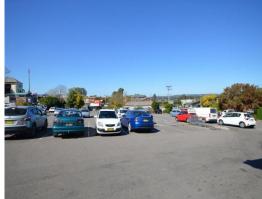

## OFFICE or RETAIL FOR LEASE KURRI

Building Area: 245m2(approx)

This tenancy is located facing onto Barton Street and offers huge potential for office or retail users in Kurri Kurri. It also benefits from the huge off street carpark behind Kingsway Plaza.

Key features include:

- \* Large glazed glass entry
- \* Will be fully refurbished currently a blank canvas
- \* Plenty of access to parking for customers

With a well presented e

Retail

FOR LEASE

\$45,000pa + GST (Gross)